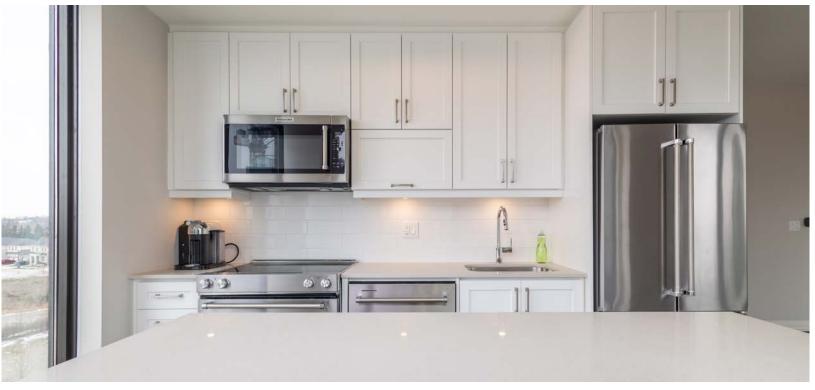

Flooded with natural light, the spacious openconcept layout offers breathtaking city views. The gourmet kitchen features upgraded stainless steel appliances, exquisite cabinetry, and elegant countertops, making it perfect for culinary enthusiasts. Both bathrooms are equipped with stylish finishes that combine luxury and convenience.