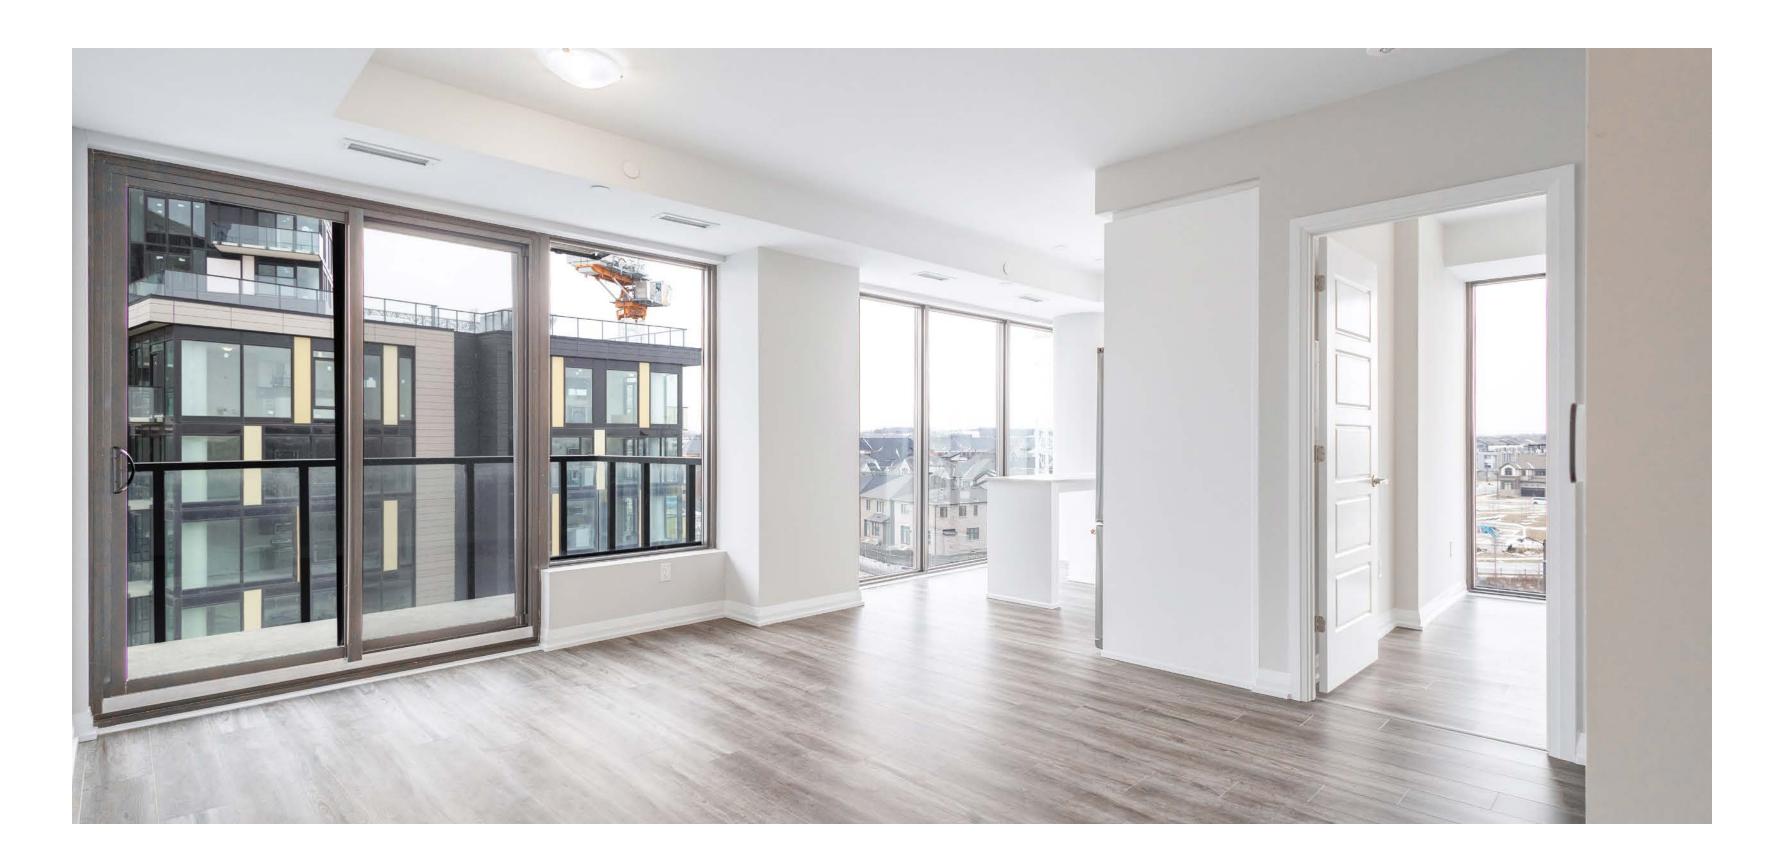

Flooded with natural light, the spacious openconcept layout offers breathtaking city views. The gourmet kitchen features upgraded stainless steel appliances, exquisite cabinetry, and elegant countertops, making it perfect for culinary enthusiasts. Both bathrooms are equipped with stylish finishes that combine luxury and convenience.

The unit boasts light, rich flooring and large windows throughout, creating an ambiance of comfort and sophistication. Building amenities include a full-scale gym, yoga/exercise room, outdoor terrace, party room, and automated parcel storage. One underground parking spot and a locker are included for your convenience.