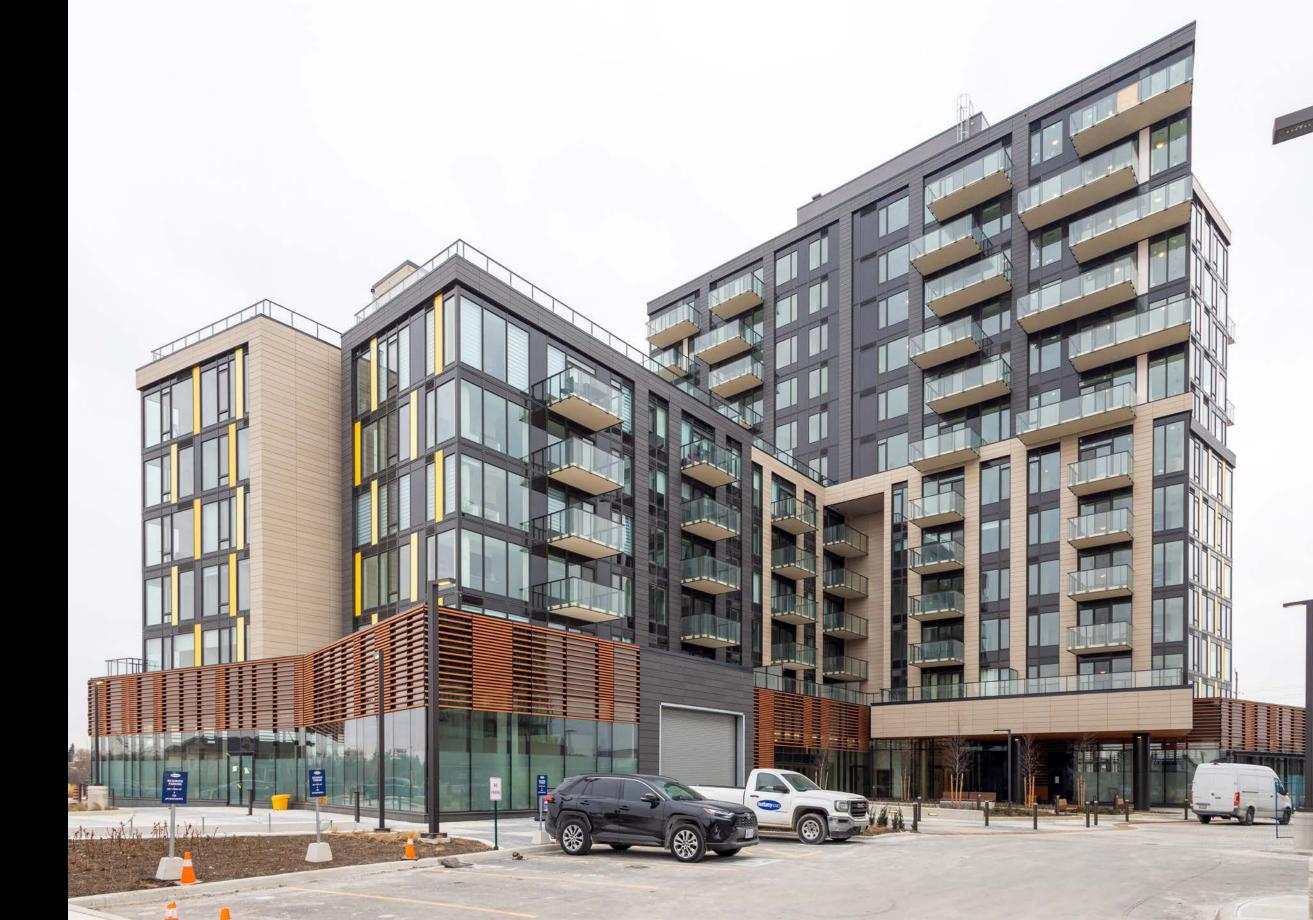

#### WELCOME

Offering over 800 sq ft of beautifully designed living space, this stunning 2-bedroom plus den, 2-full-bath corner unit is located in the heart of Oakville. It's ideally situated near top-ranked schools, parks, shopping, restaurants, and provides quick access to major highways and the GO Station.

Flooded with natural light, the spacious openconcept layout offers breathtaking city views. The gourmet kitchen features upgraded stainless steel appliances, exquisite cabinetry, and elegant countertops, making it perfect for culinary enthusiasts. Both bathrooms are equipped with stylish finishes that combine luxury and convenience.

The unit boasts light, rich flooring and large windows throughout, creating an ambiance of comfort and sophistication. Building amenities include a full-scale gym, yoga/exercise room, outdoor terrace, party room, and automated parcel storage. One underground parking spot and a locker are included for your convenience.