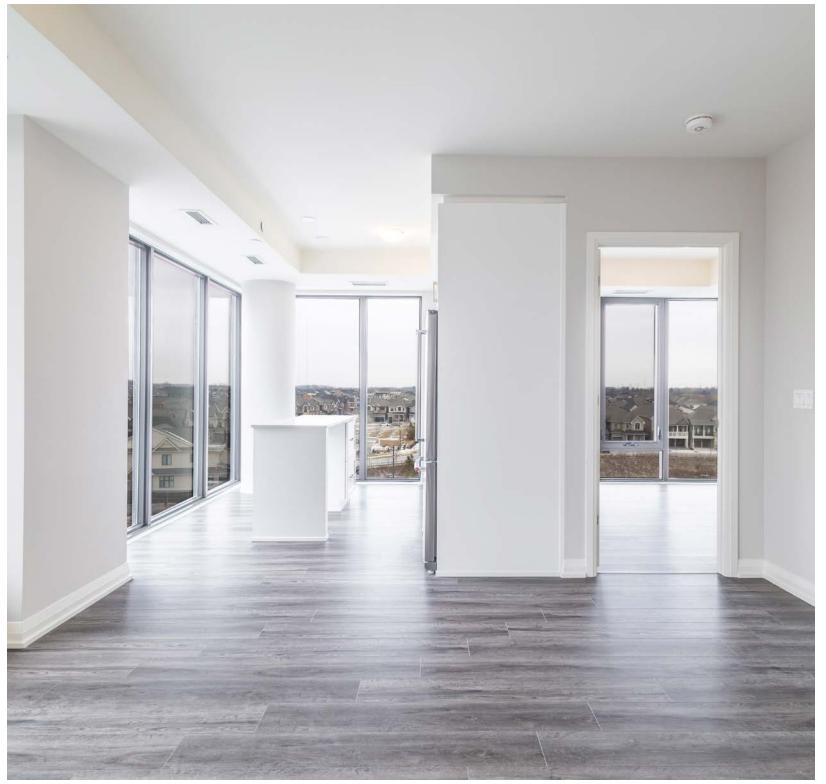

Flooded with natural light, the spacious openconcept layout offers breathtaking city views. The gourmet kitchen features upgraded stainless steel appliances, exquisite cabinetry, and elegant countertops, making it perfect for culinary enthusiasts. Both bathrooms are equipped with stylish finishes that combine luxury and convenience.

The unit boasts light, rich flooring and large windows throughout, creating an ambiance of comfort and sophistication. Building amenities include a full-scale gym, yoga/exercise room, outdoor terrace, party room, and automated parcel storage. One underground parking spot and a locker are included for your convenience.