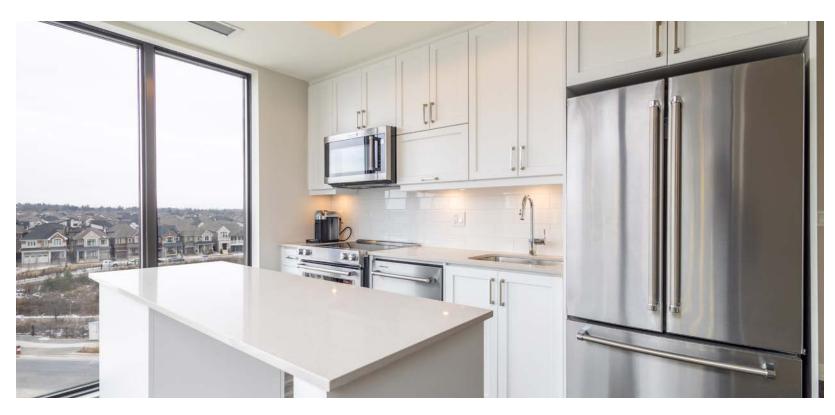

Flooded with natural light, the spacious openconcept layout offers breathtaking city views. The gourmet kitchen features upgraded stainless steel appliances, exquisite cabinetry, and elegant countertops, making it perfect for culinary enthusiasts. Both bathrooms are equipped with stylish finishes that combine luxury and convenience.

The unit boasts light, rich flooring and large windows throughout, creating an ambiance of comfort and sophistication. Building amenities include a full-scale gym, yoga/exercise room, outdoor terrace, party room, and automated parcel storage. One underground parking spot and a locker are included for your convenience.