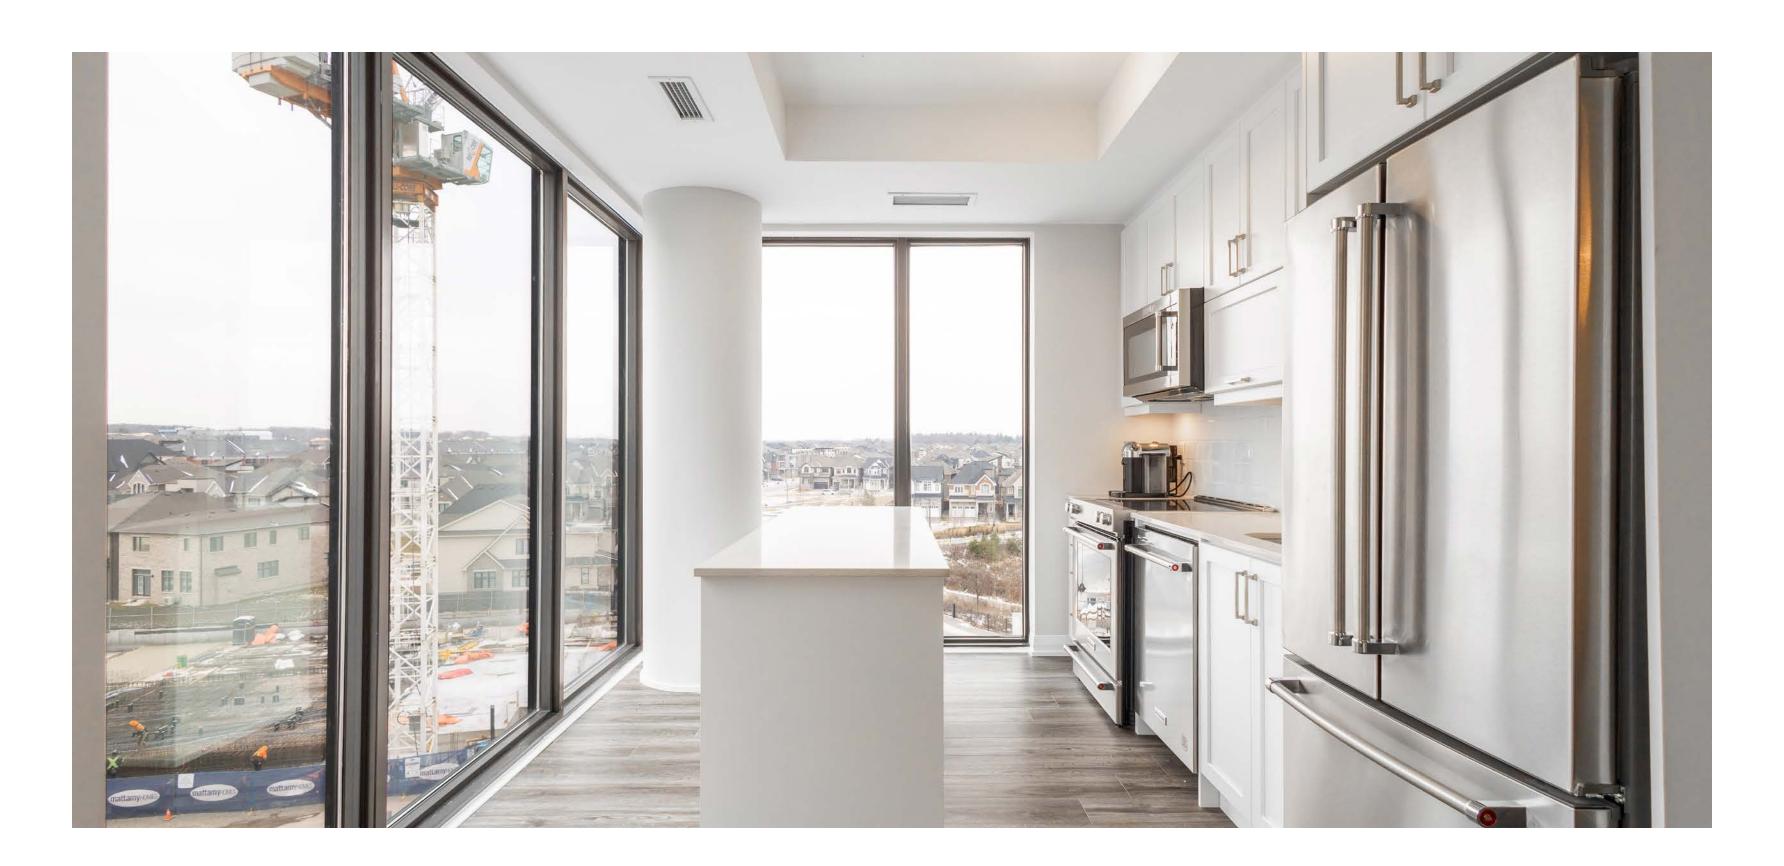

Flooded with natural light, the spacious openconcept layout offers breathtaking city views. The gourmet kitchen features upgraded stainless steel appliances, exquisite cabinetry, and elegant countertops, making it perfect for culinary enthusiasts. Both bathrooms are equipped with stylish finishes that combine luxury and convenience.

The unit boasts light, rich flooring and large windows throughout, creating an ambiance of comfort and sophistication. Building amenities include a full-scale gym, yoga/exercise room, outdoor terrace, party room, and automated parcel storage. One underground parking spot and a locker are included for your convenience.