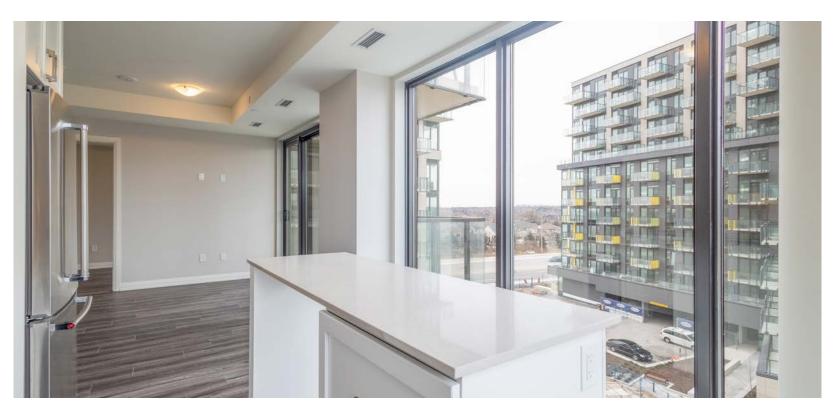

Flooded with natural light, the spacious openconcept layout offers breathtaking city views. The gourmet kitchen features upgraded stainless steel appliances, exquisite cabinetry, and elegant countertops, making it perfect for culinary enthusiasts. Both bathrooms are equipped with stylish finishes that combine luxury and convenience.

The unit boasts light, rich flooring and large windows throughout, creating an ambiance of comfort and sophistication. Building amenities include a full-scale gym, yoga/exercise room, outdoor terrace, party room, and automated parcel storage. One underground parking spot and a locker are included for your convenience.