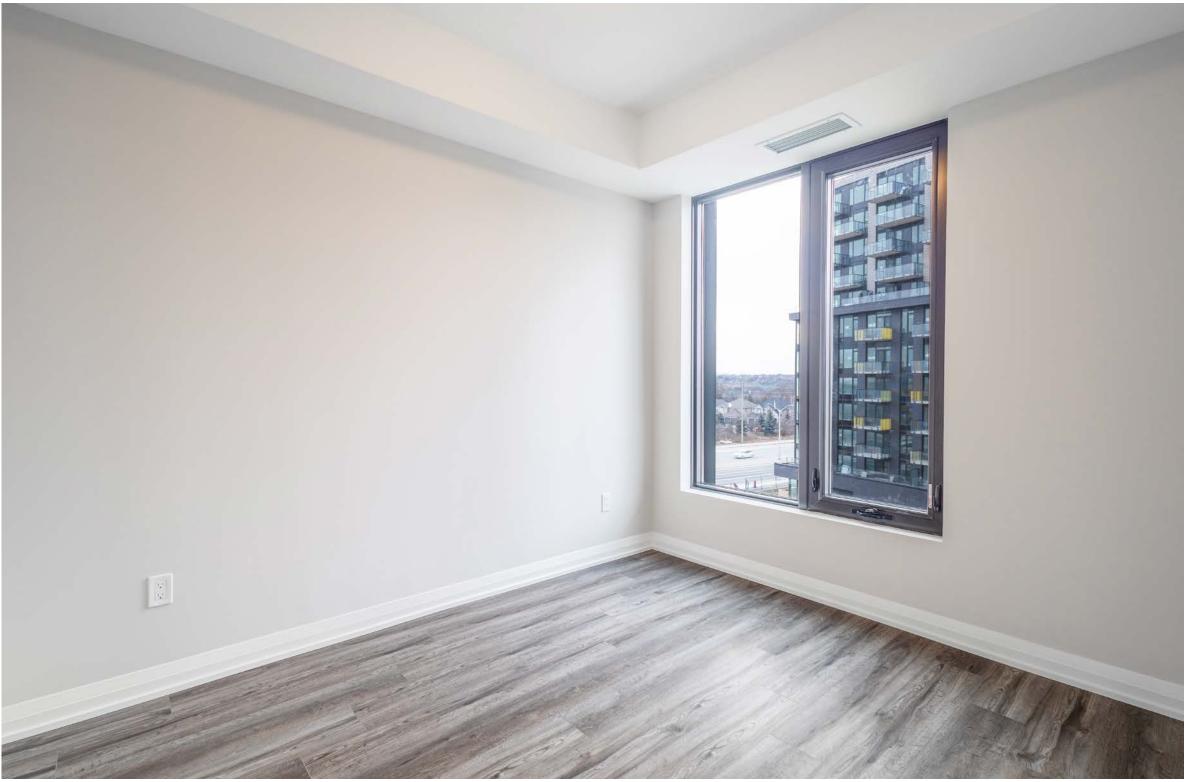

Flooded with natural light, the spacious openconcept layout offers breathtaking city views. The gourmet kitchen features upgraded stainless steel appliances, exquisite cabinetry, and elegant countertops, making it perfect for culinary enthusiasts. Both bathrooms are equipped with stylish finishes that combine luxury and convenience.

The unit boasts light, rich flooring and large windows throughout, creating an ambiance of comfort and sophistication. Building amenities include a full-scale gym, yoga/exercise room, outdoor terrace, party room, and automated parcel storage. One underground parking spot and a locker are included for your convenience.