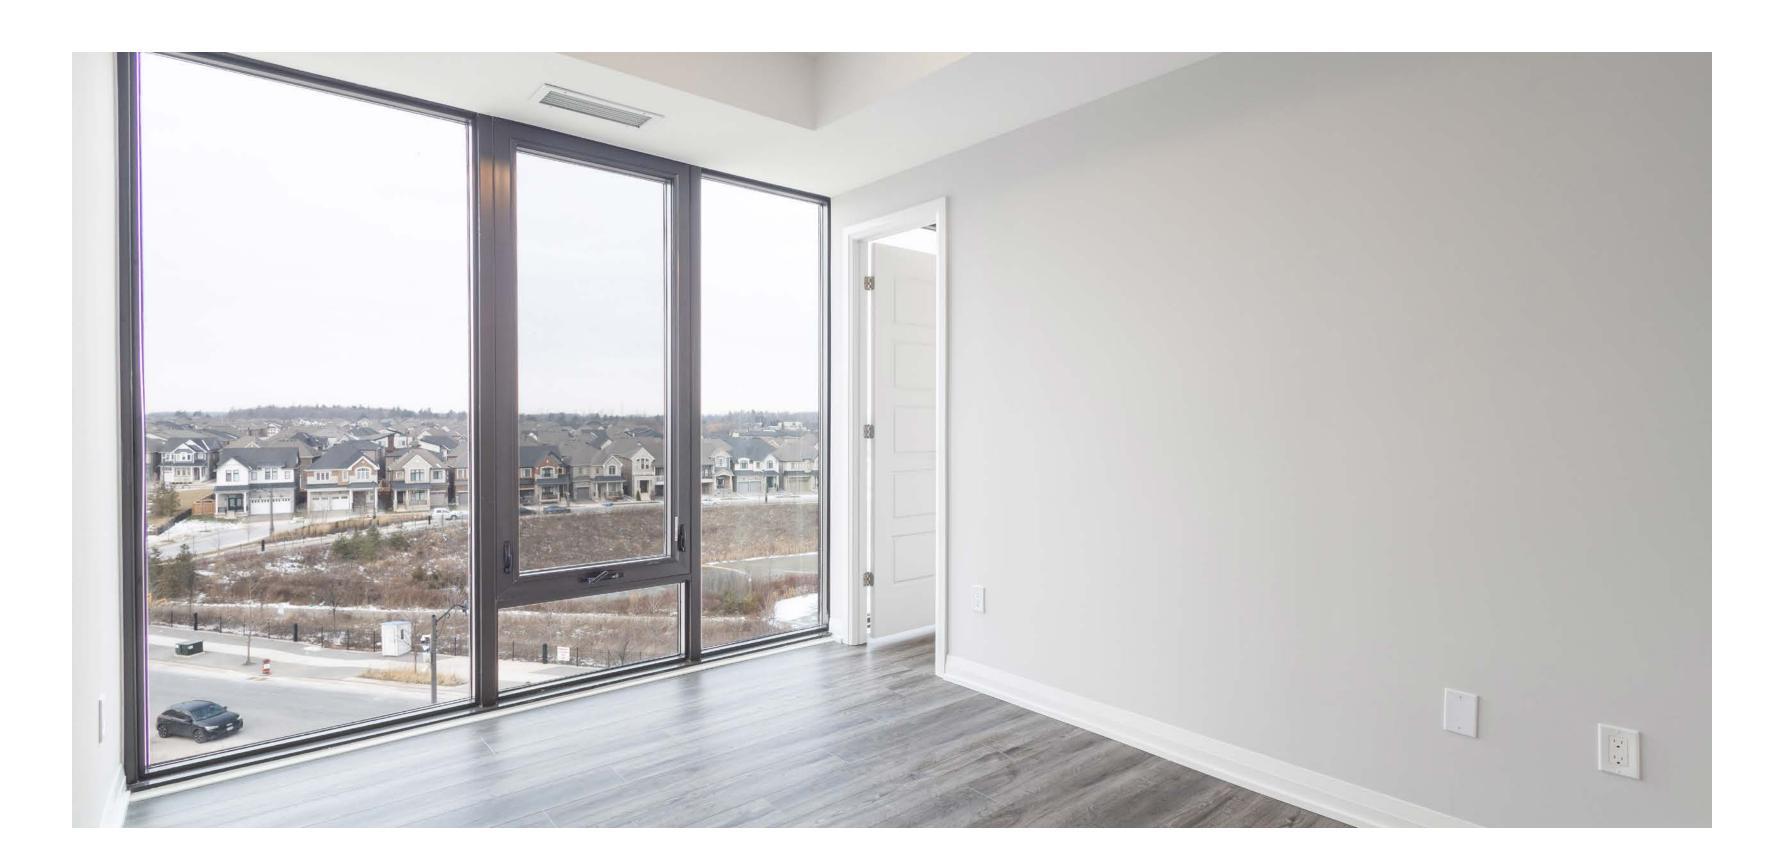

Flooded with natural light, the spacious openconcept layout offers breathtaking city views. The gourmet kitchen features upgraded stainless steel appliances, exquisite cabinetry, and elegant countertops, making it perfect for culinary enthusiasts. Both bathrooms are equipped with stylish finishes that combine luxury and convenience.

The unit boasts light, rich flooring and large windows throughout, creating an ambiance of comfort and sophistication. Building amenities include a full-scale gym, yoga/exercise room, outdoor terrace, party room, and automated parcel storage. One underground parking spot and a locker are included for your convenience.