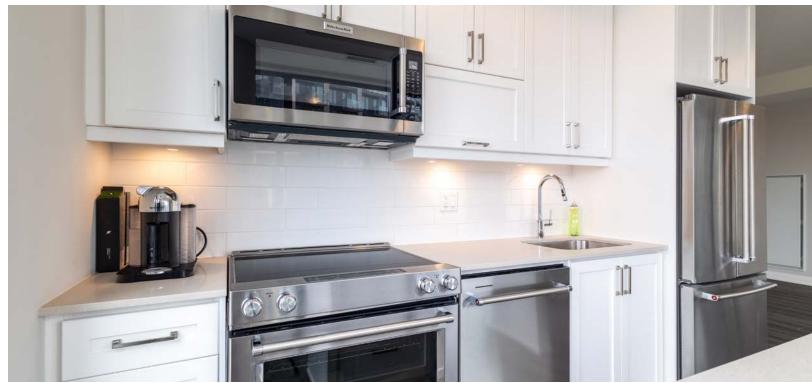

Flooded with natural light, the spacious openconcept layout offers breathtaking city views. The gourmet kitchen features upgraded stainless steel appliances, exquisite cabinetry, and elegant countertops, making it perfect for culinary enthusiasts. Both bathrooms are equipped with stylish finishes that combine luxury and convenience.

The unit boasts light, rich flooring and large windows throughout, creating an ambiance of comfort and sophistication. Building amenities include a full-scale gym, yoga/exercise room, outdoor terrace, party room, and automated parcel storage. One underground parking spot and a locker are included for your convenience.