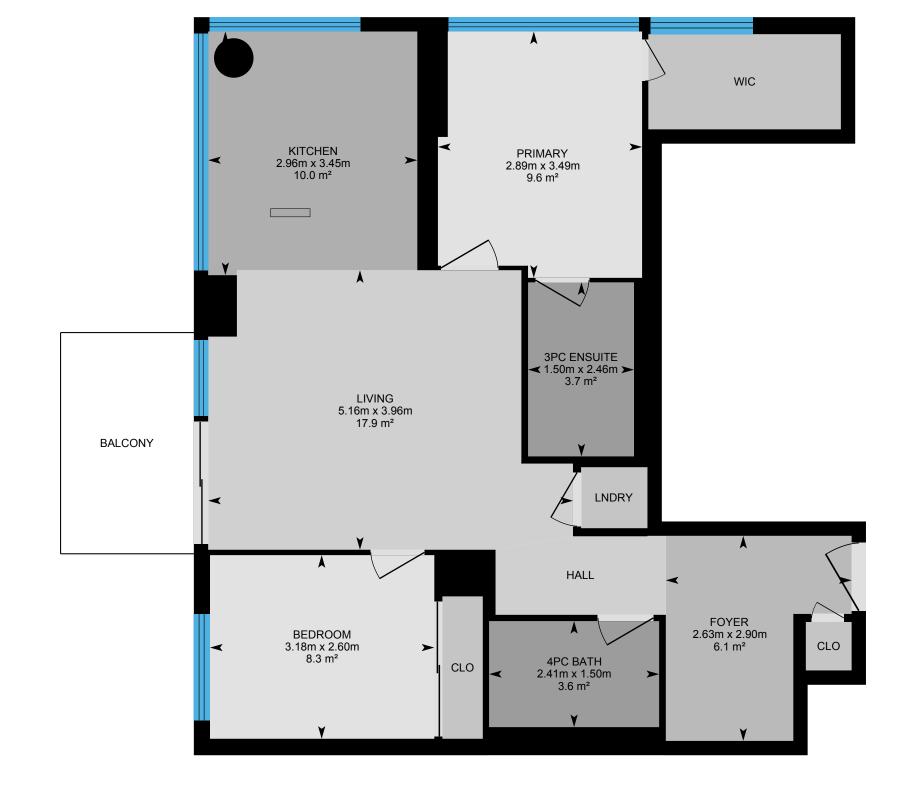

#### WELCOME

Offering over 800 sq ft of beautifully designed living space, this stunning 2-bedroom plus den, 2-full-bath corner unit is located in the heart of Oakville. It's ideally situated near top-ranked schools, parks, shopping, restaurants, and provides quick access to major highways and the GO Station.