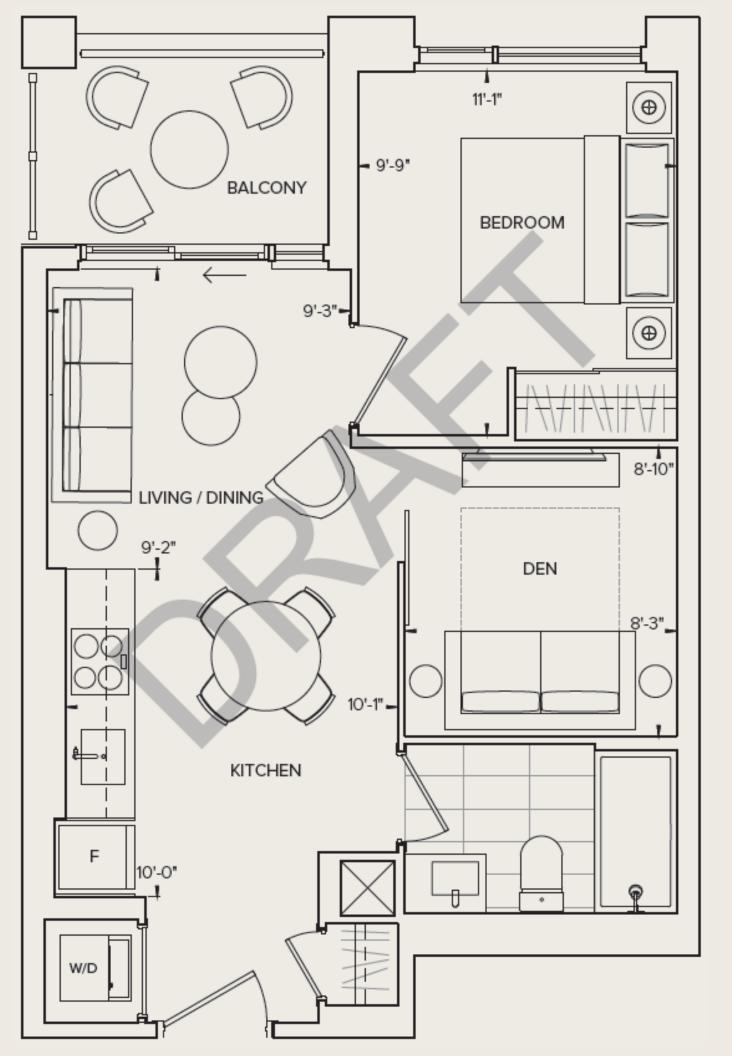

## 1 BEDROOM + DEN 1 BATH

Interior Living Exterior Living Total Living 533 SQ. FT. 49 SQ. FT. 582 SQ. FT.

#### SOUTH

RESIDENCES AT **BLUFFERS PARK** 