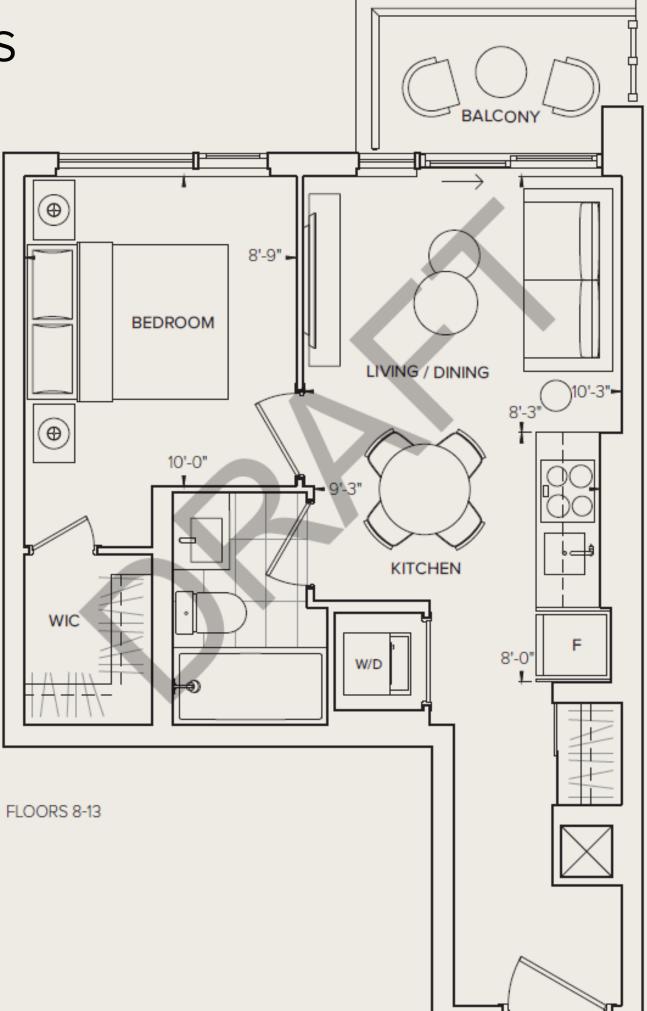

## **1 BEDROOM 1 BATH**

Interior Living 479 SQ. FT. Exterior Living Total Living 592 SQ. FT.

39 SQ. FT.

#### SOUTH

RESIDENCES AT

**BLUFFERS PARK** 

FLOORS 8-11