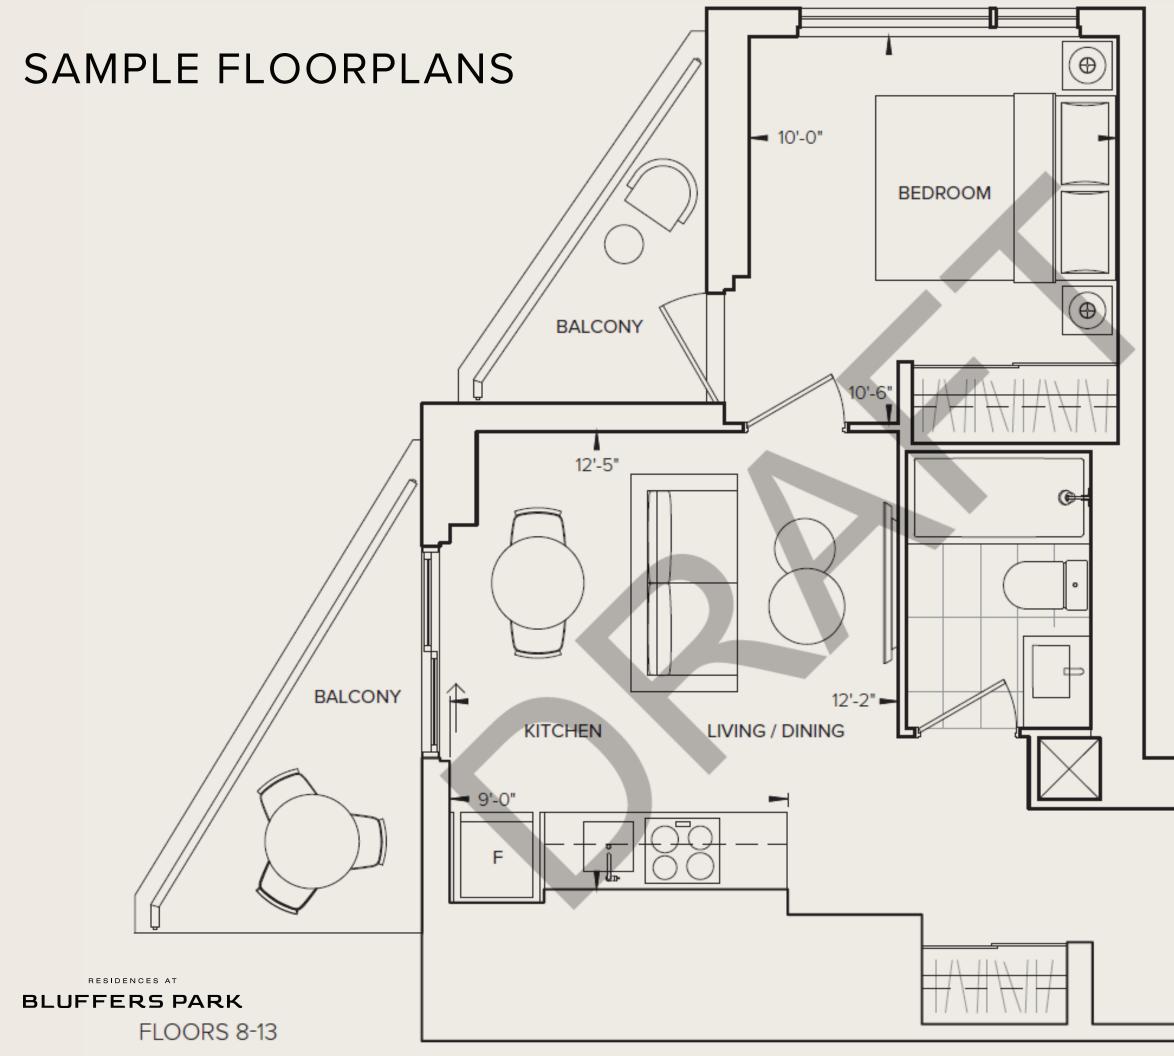

## **1 BEDROOM + DEN** 1 BATH

Interior Living Exterior Living Total Living 523 SQ. FT. 35 SQ. FT. 558 SQ. FT.

#### NORTH

RESIDENCES AT