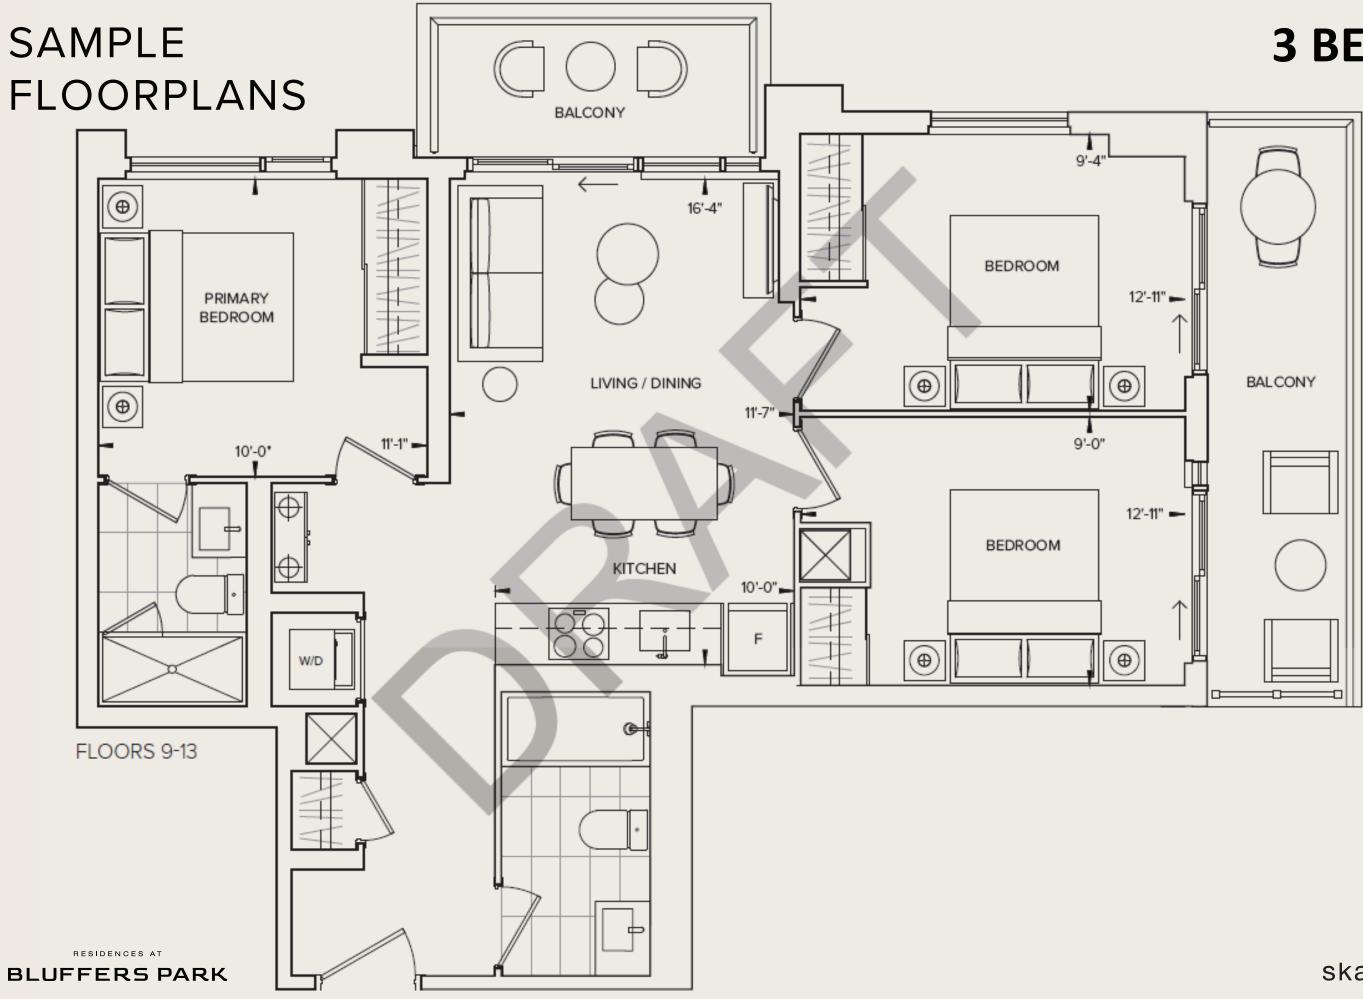

### 3 BEDROOM 2 BATH

Interior Living Exterior Living Total Living

844 SQ. FT. 137 SQ. FT. 981 SQ. FT.

#### NORTH EAST