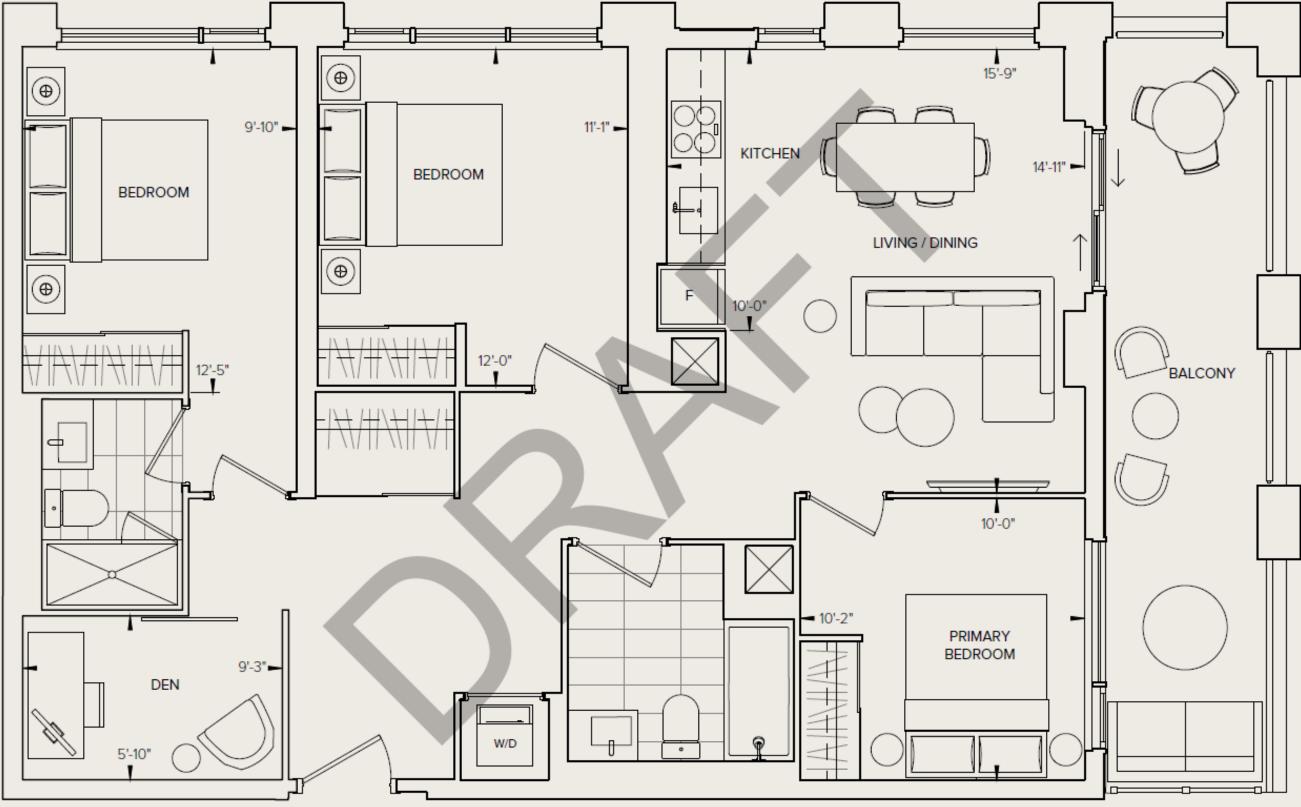

# **3 BEDROOM + DEN 2 BATH**

Interior Living Exterior Living

1,084 SQ. FT. 144 SQ. FT. Total Living 1,228 SQ. FT.

#### SOUTH EAST