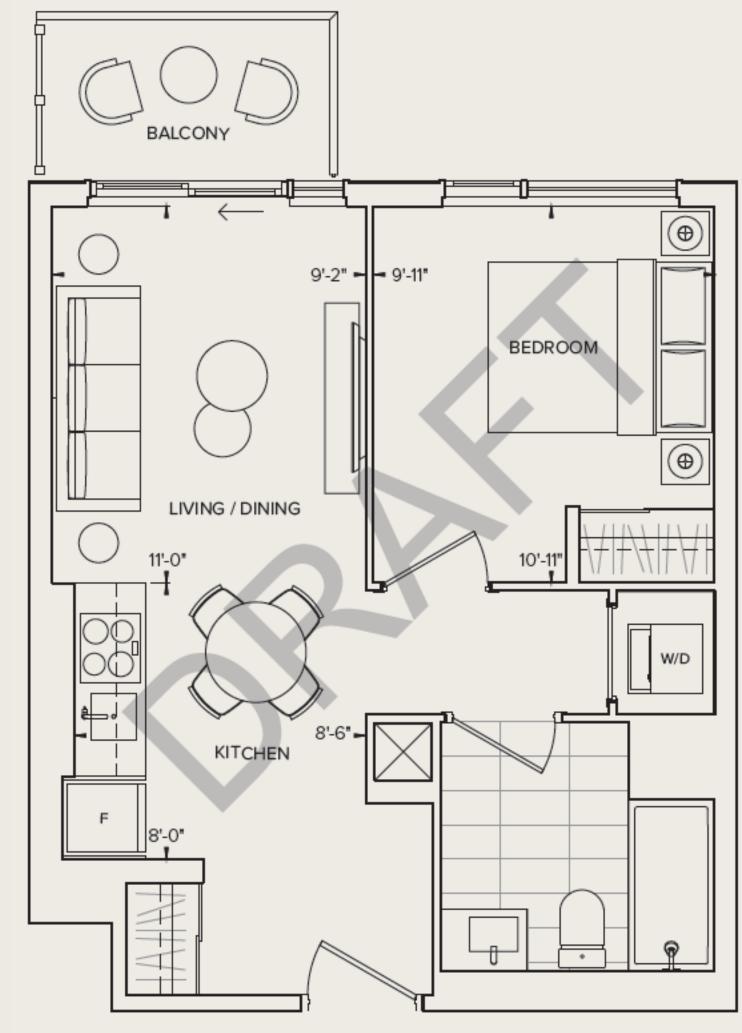

## 1 BEDROOM 1 BATH

Interior Living Exterior Living Total Living 484 SQ. FT. 72 SQ. FT. 545 SQ. FT.

DIAMANTE

RESIDENCES AT

**BLUFFERS PARK** 

## 1 BEDROOM 1 BATH

Interior Living Exterior Living Total Living 475 SQ. FT. 24 SQ. FT. 499 SQ. FT.