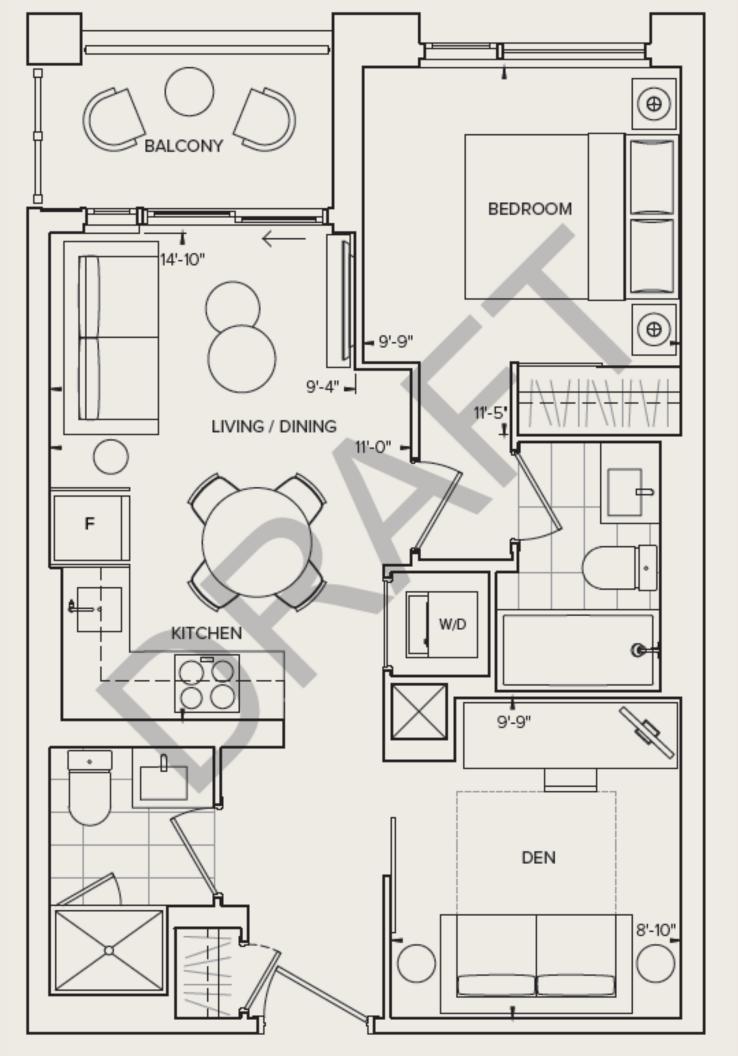

## 1 BEDROOM + DEN 2 BATH

Interior Living Exterior Living Total Living

564 SQ. FT. 42 SQ. FT. 606 SQ. FT.

SOUTH

RESIDENCES AT

**BLUFFERS PARK** 