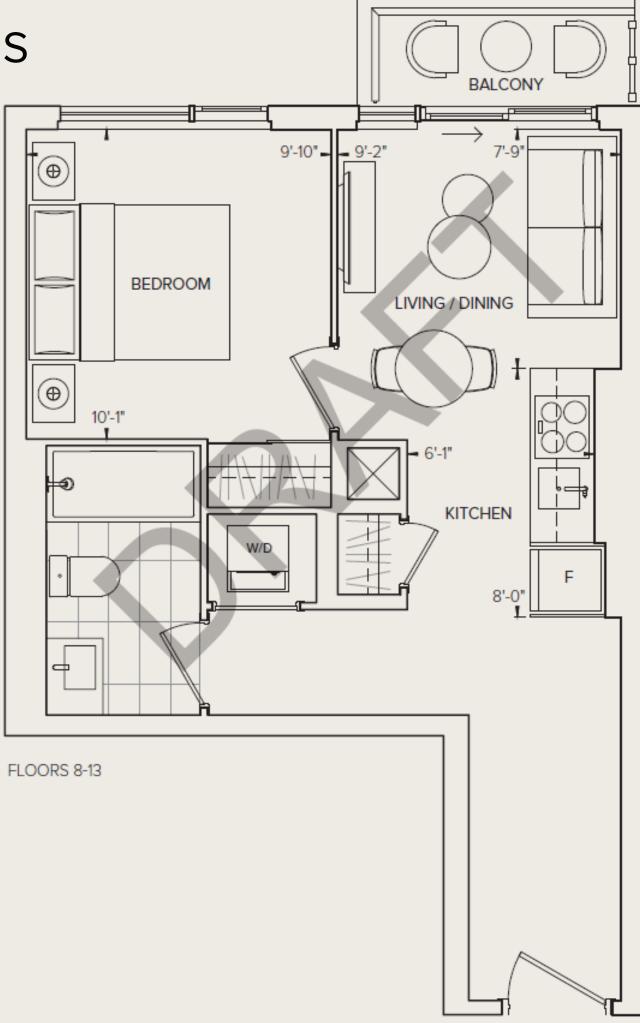

## 1 BEDROOM 1 BATH

Interior Living Exterior Living Total Living 475 SQ. FT. 24 SQ. FT. 499 SQ. FT.

#### NORTH

RESIDENCES AT

**BLUFFERS PARK** 