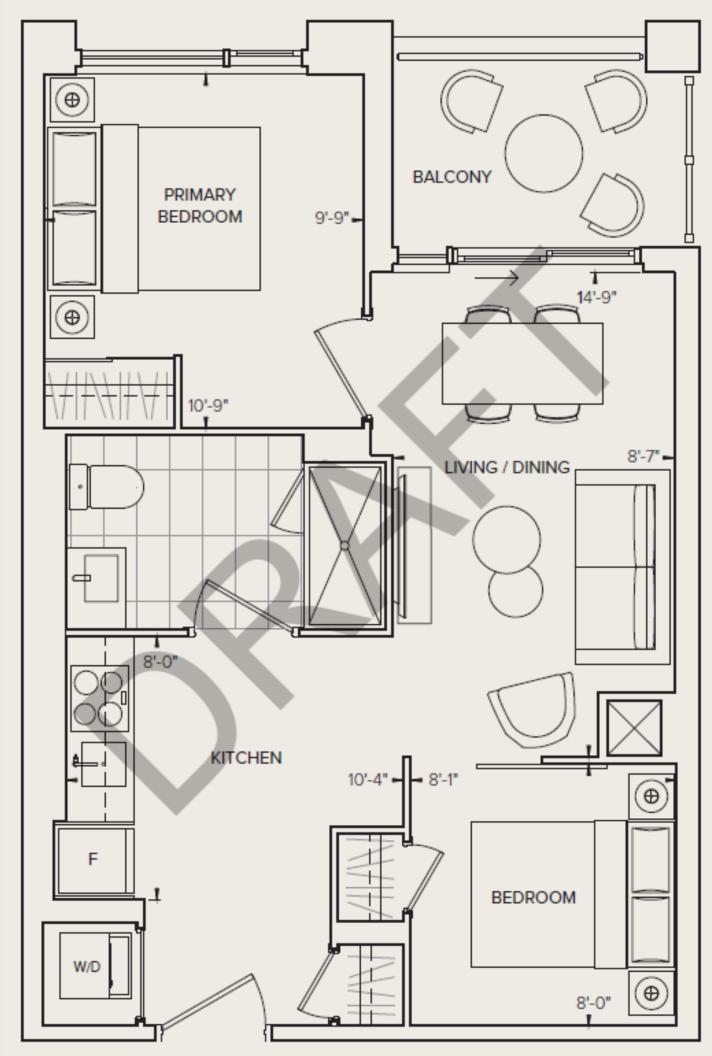

## **1 BEDROOM 1 BATH**

Interior Living 479 SQ. FT. Exterior Living Total Living 592 SQ. FT.

39 SQ. FT.

#### SOUTH

RESIDENCES AT

**BLUFFERS PARK** 

FLOORS 8-11