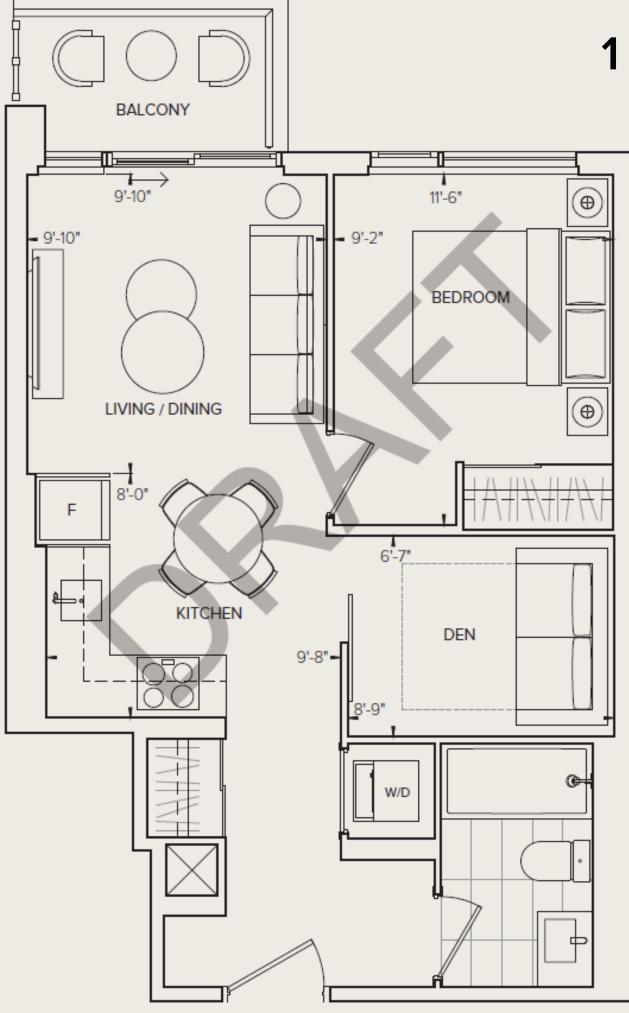

## **1 BEDROOM + DEN** 1 BATH

Interior Living Exterior Living Total Living 523 SQ. FT. 35 SQ. FT. 558 SQ. FT.

#### NORTH

RESIDENCES AT

## 1 BEDROOM + DEN 1 BATH

Interior Living Exterior Living Total Living 533 SQ. FT. 49 SQ. FT. 582 SQ. FT.