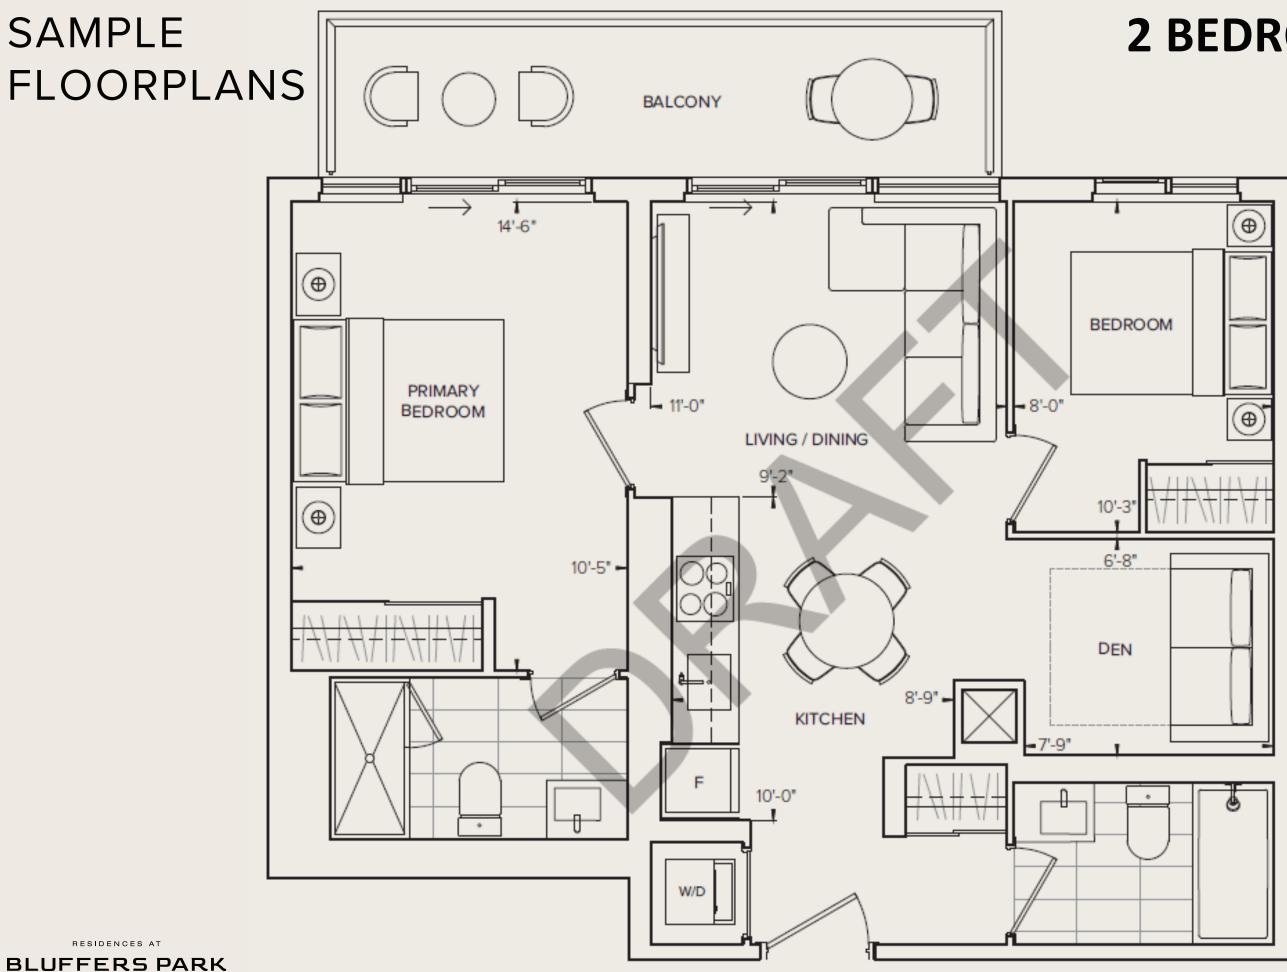

# 2 BEDROOM 1 BATH

Interior Living Exterior Living Total Living 555 SQ. FT. 51 SQ. FT. 606 SQ. FT.

#### SOUTH