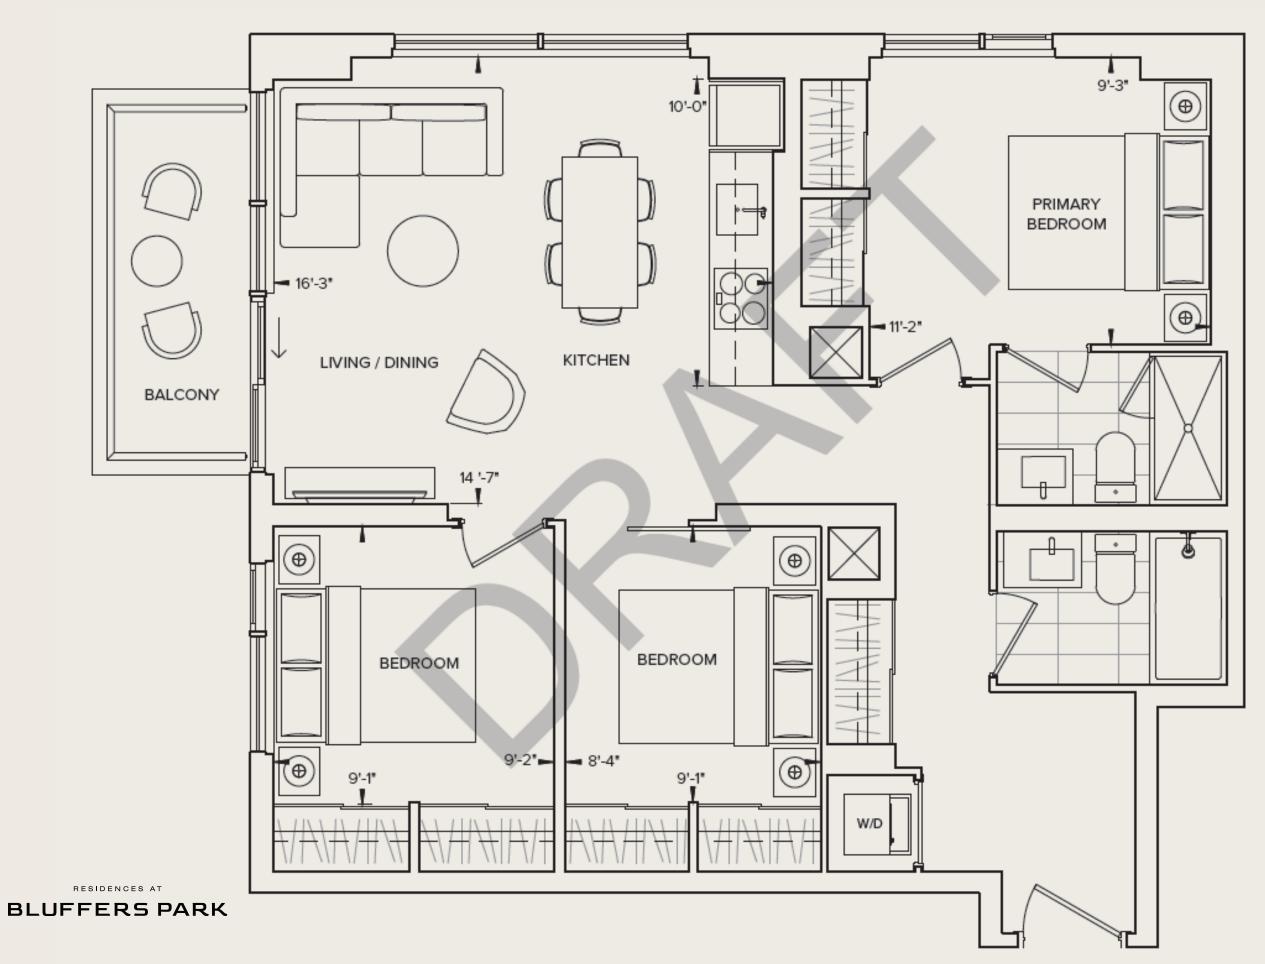

## 3 BEDROOM 2 BATH

Interior Living Exterior Living Total Living 881 SQ. FT. 49 SQ. FT. 930 SQ. FT.

#### SOUTH WEST

**BLUFFERS PARK** 