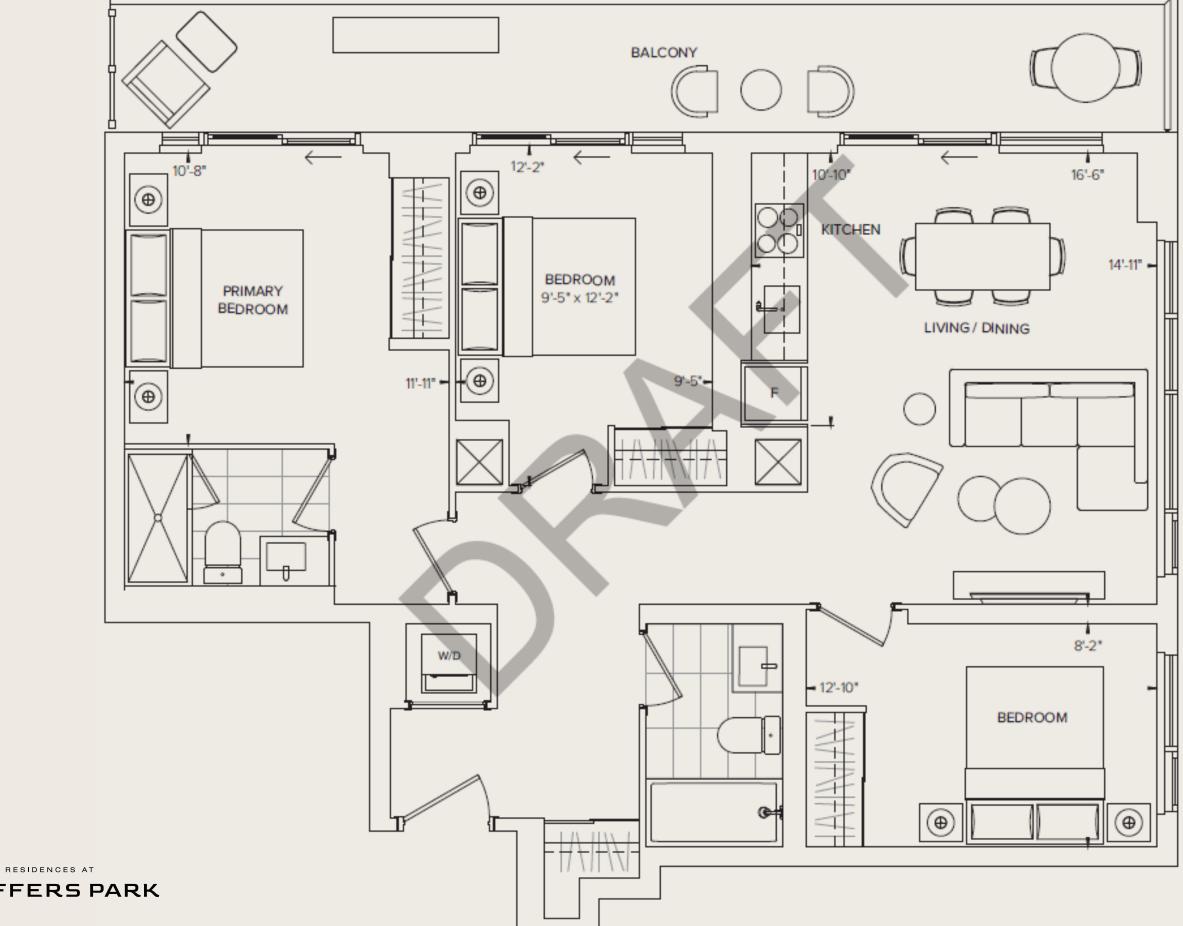

### 3 BEDROOM 2 BATH

Interior Living Exterior Living Total Living

844 SQ. FT. 137 SQ. FT. 981 SQ. FT.

#### NORTH EAST