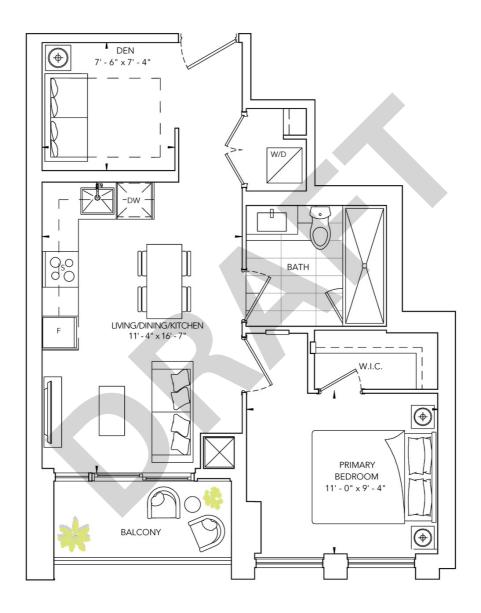

**EXPOSURE: EAST** 

ONE BEDROOM + DEN, ONE BATH

INTERIOR: 540 SQ.FT. | EXTERIOR: 49 SQ.FT

**EXPOSURE: SOUTH** 

ONE BEDROOM + DEN, ONE BATH INTERIOR: 561 SQ.FT. | EXTERIOR: 40 SQ.FT

**EXPOSURE: WEST** 

ONE BEDROOM + DEN, TWO BATH