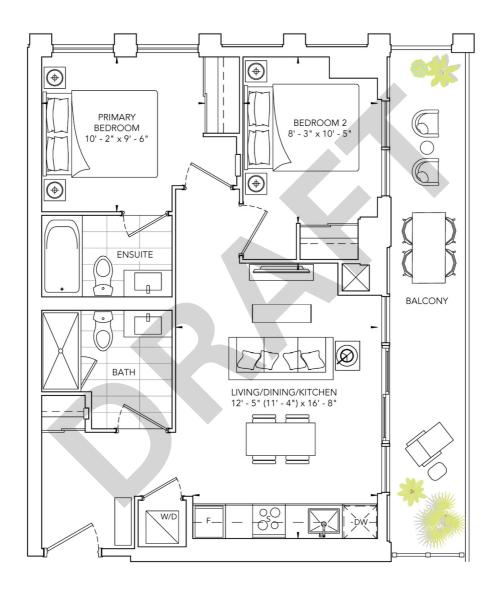

INTERIOR: 647 SQ.FT. | EXTERIOR: 48 SQ.FT

**EXPOSURE: SOUTH** 

TWO BEDROOM, ONE BATH

INTERIOR: 620 SQ.FT. | EXTERIOR: 35 SQ.FT

**EXPOSURE: NORTH** 

TWO BEDROOM, TWO BATH

INTERIOR: 684 SQ.FT. | EXTERIOR: 58 SQ.FT

**EXPOSURE: SOUTH** 

TWO BEDROOM, TWO BATH

INTERIOR: 698 SQ.FT. | EXTERIOR: 34 SQ.FT

**EXPOSURE: WEST** 

TWO BEDROOM, TWO BATH INTERIOR: 697 SQ.FT. | EXTERIOR: 126 SQ.FT

**EXPOSURE: SOUTH EAST** 

TWO BEDROOM + DEN, TWO BATH INTERIOR: 817 SQ.FT. | EXTERIOR: 63 SQ.FT