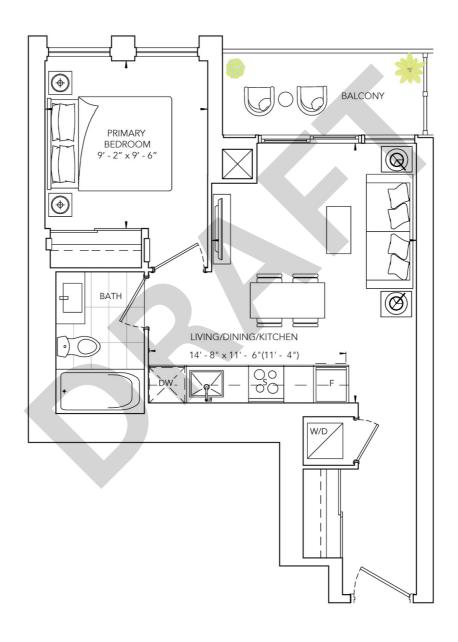

STUDIO

INTERIOR: 334 SQ.FT. | EXTERIOR: 0 SQ.FT

**EXPOSURE: WEST** 

**ONE BEDROOM** 

INTERIOR: 439 SQ.FT. | EXTERIOR: 102 SQ.FT

**EXPOSURE: NORTH** 

**ONE BEDROOM** 

INTERIOR: 503 SQ.FT. | EXTERIOR: 45 SQ.FT