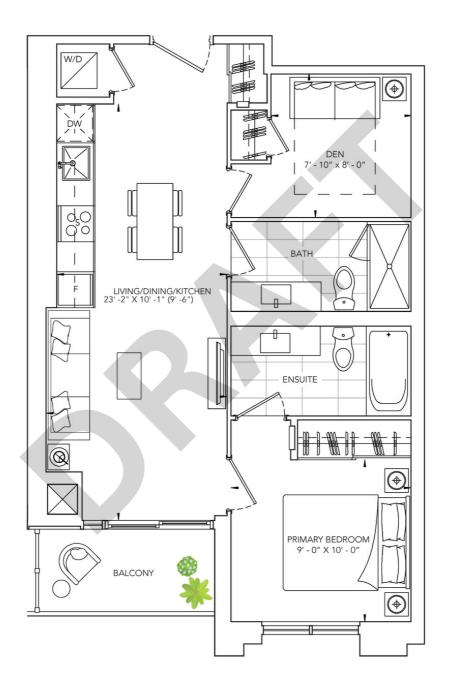

**EXPOSURE: EAST** 

ONE BEDROOM + DEN, ONE BATH

INTERIOR: 540 SQ.FT. | EXTERIOR: 49 SQ.FT

**EXPOSURE: SOUTH** 

ONE BEDROOM + DEN, ONE BATH INTERIOR: 561 SQ.FT. | EXTERIOR: 40 SQ.FT

**EXPOSURE: WEST** 

ONE BEDROOM + DEN, TWO BATH

INTERIOR: 647 SQ.FT. | EXTERIOR: 48 SQ.FT

**EXPOSURE: SOUTH** 

TWO BEDROOM, ONE BATH

INTERIOR: 620 SQ.FT. | EXTERIOR: 35 SQ.FT

**EXPOSURE: NORTH** 

TWO BEDROOM, TWO BATH

INTERIOR: 684 SQ.FT. | EXTERIOR: 58 SQ.FT