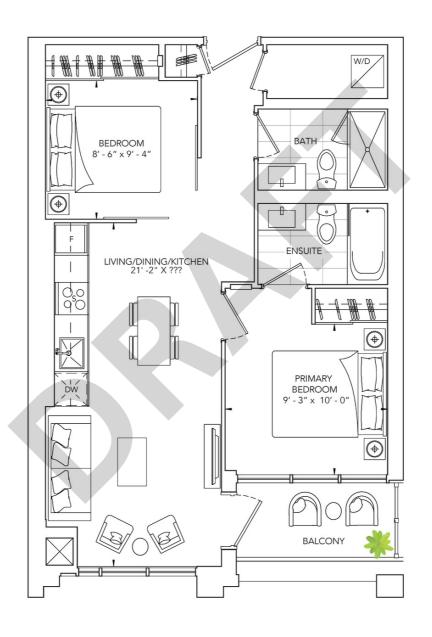

INTERIOR: 647 SQ.FT. | EXTERIOR: 48 SQ.FT

**EXPOSURE: SOUTH** 

TWO BEDROOM, ONE BATH

INTERIOR: 620 SQ.FT. | EXTERIOR: 35 SQ.FT

**EXPOSURE: NORTH** 

TWO BEDROOM, TWO BATH

INTERIOR: 684 SQ.FT. | EXTERIOR: 58 SQ.FT