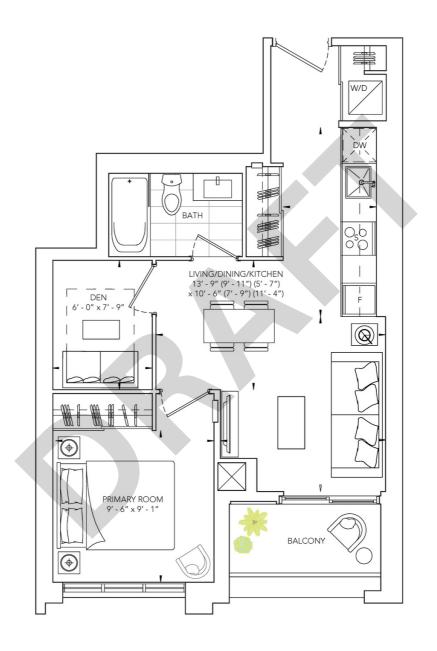

**EXPOSURE: EAST** 

ONE BEDROOM + DEN, ONE BATH

INTERIOR: 540 SQ.FT. | EXTERIOR: 49 SQ.FT

**EXPOSURE: SOUTH** 

ONE BEDROOM + DEN, ONE BATH INTERIOR: 561 SQ.FT. | EXTERIOR: 40 SQ.FT

**EXPOSURE: WEST** 

ONE BEDROOM + DEN, TWO BATH