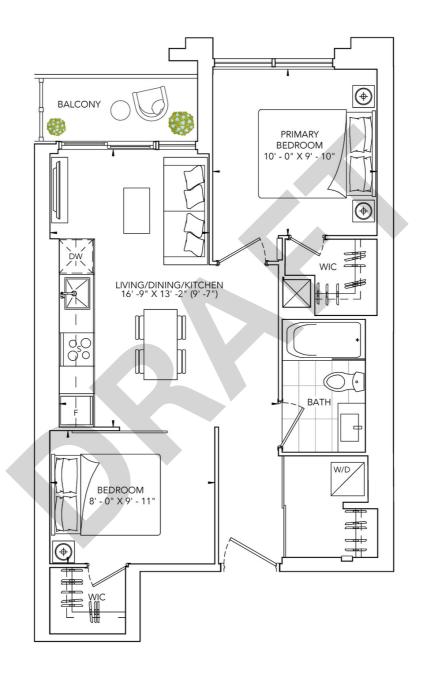

INTERIOR: 647 SQ.FT. | EXTERIOR: 48 SQ.FT

**EXPOSURE: SOUTH** 

TWO BEDROOM, ONE BATH

INTERIOR: 620 SQ.FT. | EXTERIOR: 35 SQ.FT

**EXPOSURE: NORTH** 

TWO BEDROOM, TWO BATH

INTERIOR: 684 SQ.FT. | EXTERIOR: 58 SQ.FT

**EXPOSURE: SOUTH** 

TWO BEDROOM, TWO BATH

INTERIOR: 698 SQ.FT. | EXTERIOR: 34 SQ.FT

**EXPOSURE: WEST** 

TWO BEDROOM, TWO BATH INTERIOR: 697 SQ.FT. | EXTERIOR: 126 SQ.FT

**EXPOSURE: SOUTH EAST** 

TWO BEDROOM + DEN, TWO BATH INTERIOR: 817 SQ.FT. | EXTERIOR: 63 SQ.FT