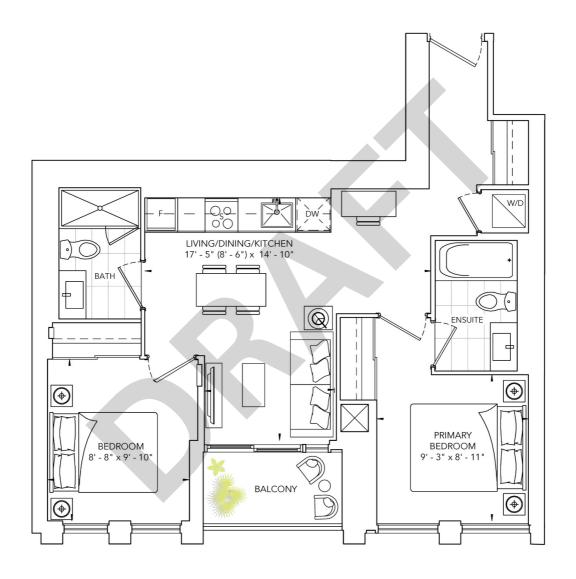

INTERIOR: 647 SQ.FT. | EXTERIOR: 48 SQ.FT

**EXPOSURE: SOUTH** 

TWO BEDROOM, ONE BATH

INTERIOR: 620 SQ.FT. | EXTERIOR: 35 SQ.FT

**EXPOSURE: NORTH** 

TWO BEDROOM, TWO BATH

INTERIOR: 684 SQ.FT. | EXTERIOR: 58 SQ.FT

**EXPOSURE: SOUTH** 

TWO BEDROOM, TWO BATH

INTERIOR: 698 SQ.FT. | EXTERIOR: 34 SQ.FT

**EXPOSURE: WEST** 

TWO BEDROOM, TWO BATH INTERIOR: 697 SQ.FT. | EXTERIOR: 126 SQ.FT

**EXPOSURE: SOUTH EAST** 

TWO BEDROOM + DEN, TWO BATH INTERIOR: 817 SQ.FT. | EXTERIOR: 63 SQ.FT