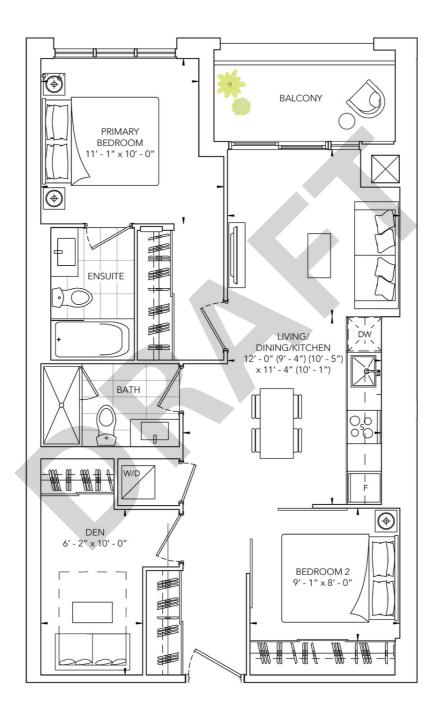

**EXPOSURE: SOUTH** 

TWO BEDROOM, TWO BATH

INTERIOR: 698 SQ.FT. | EXTERIOR: 34 SQ.FT

**EXPOSURE: WEST** 

TWO BEDROOM, TWO BATH INTERIOR: 697 SQ.FT. | EXTERIOR: 126 SQ.FT

**EXPOSURE: SOUTH EAST** 

TWO BEDROOM + DEN, TWO BATH INTERIOR: 817 SQ.FT. | EXTERIOR: 63 SQ.FT

**EXPOSURE: NORTH** 