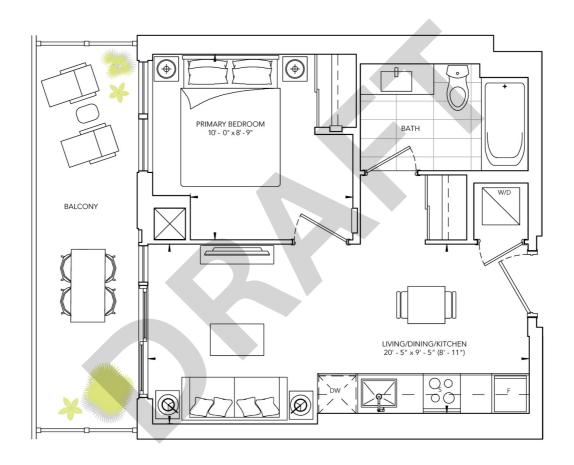

STUDIO

INTERIOR: 334 SQ.FT. | EXTERIOR: 0 SQ.FT

**EXPOSURE: WEST** 

**ONE BEDROOM** 

INTERIOR: 439 SQ.FT. | EXTERIOR: 102 SQ.FT

**EXPOSURE: NORTH** 

**ONE BEDROOM** 

INTERIOR: 503 SQ.FT. | EXTERIOR: 45 SQ.FT