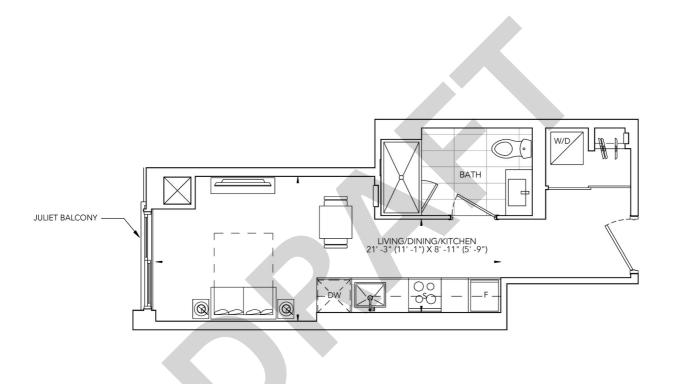

STUDIO

INTERIOR: 334 SQ.FT. | EXTERIOR: 0 SQ.FT

**EXPOSURE: WEST** 

**ONE BEDROOM** 

INTERIOR: 439 SQ.FT. | EXTERIOR: 102 SQ.FT

**EXPOSURE: NORTH** 

**ONE BEDROOM** 

INTERIOR: 503 SQ.FT. | EXTERIOR: 45 SQ.FT