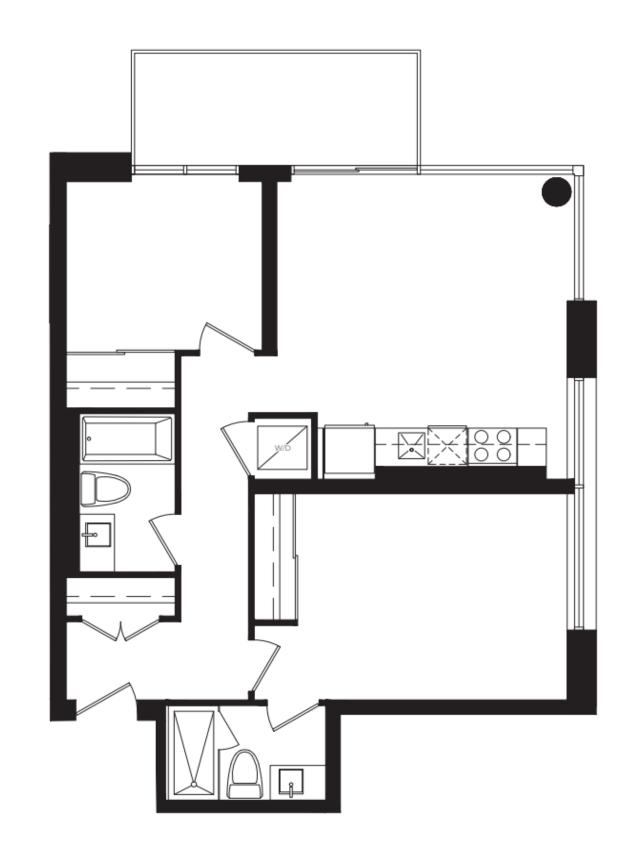

# **FLOOR PLAN**

Total 896 sq ft 816 sq ft interior + 80 sq ft balcony

2 bedrooms

2 bathrooms

1 parking