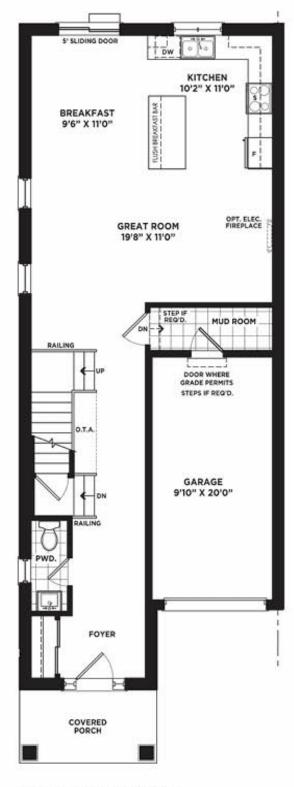

## **FLOOR PLAN**

1,920 sq ft

4 bedrooms

2 bathrooms

GROUND FLOOR ELEV. A1 (ELEV. A2 Reversed) Similar ELEV. B1 (ELEV. B2 Reversed)

SECOND FLOOR ELEV. A1