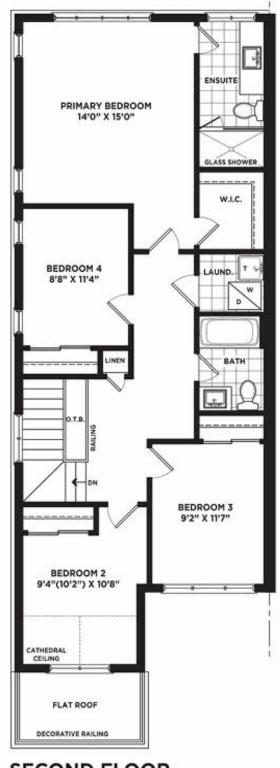

# WELCOME

Experience the best of modern living in the picturesque town of Erin, ON, with this stunning semi-detached home in the Erin Glen Community by Solmar. Situated on Molozzi Street, this spacious 1,920 sq ft home (The Chisolm, Elevation B1) offers 4 bedrooms and 2.5 bathrooms, making it an excellent choice for growing families or those who simply appreciate extra space.

## **FLOOR PLAN**

1,920 sq ft

4 bedrooms

2 bathrooms

GROUND FLOOR ELEV. A1 (ELEV. A2 Reversed) Similar ELEV. B1 (ELEV. B2 Reversed)

SECOND FLOOR ELEV. A1