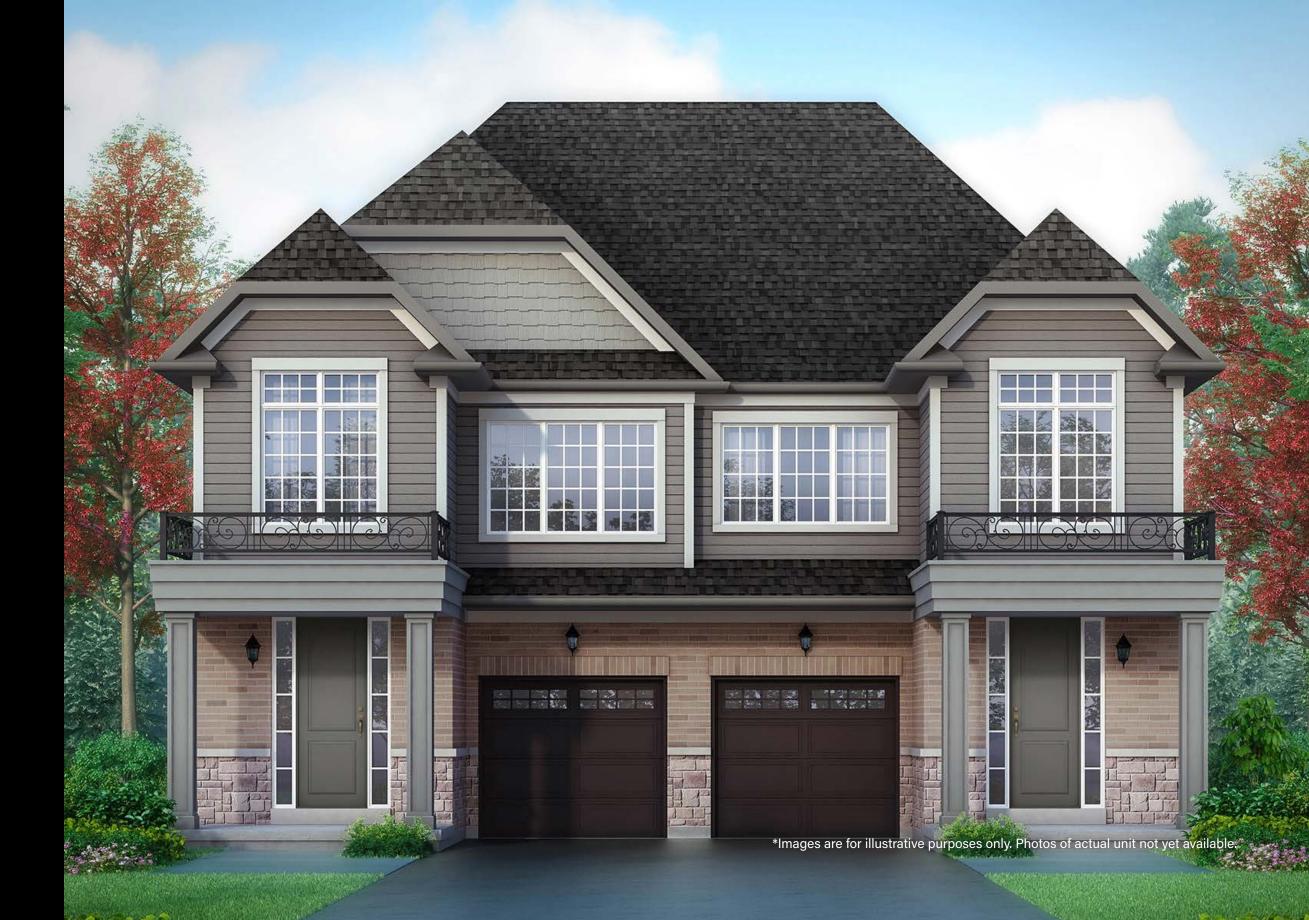

# WELCOME

Experience the best of modern living in the picturesque town of Erin, ON, with this stunning semi-detached home in the Erin Glen Community by Solmar. Situated on Molozzi Street, this spacious 1,920 sq ft home (The Chisolm, Elevation B1) offers 4 bedrooms and 2.5 bathrooms, making it an excellent choice for growing families or those who simply appreciate extra space.

Erin Glen Community provides an ideal blend of natural beauty and modern amenities, with convenient access to local schools, parks, and shops. The thoughtfully designed layout of this semidetached home, combined with high-quality finishes, ensures a comfortable and stylish living environment. Don't miss the opportunity to be part of this vibrant community—contact us today to explore what life could be like in Erin Glen.