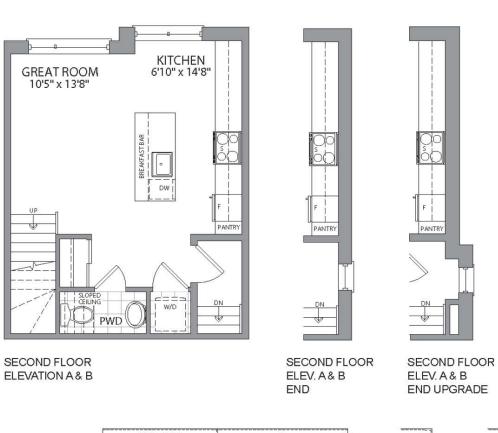

# **FLOOR PLAN**

1282 sq ft

2 Beds

2 Baths

1 Parking

Rooftop terrace + Bike Storage

JULIET BALCONY

**MASTER** 

BEDROOM 9'0" x 13'6"

BATH

THIRD FLOOR

ELEV. A & B

THIRD FLOOR

**END UPGRADE** 

ELEV. A & B

5' SLIDING DOOR

BEDROOM 2 7'11" x 11'1"

THIRD FLOOR

**ELEVATION A & B** 

**END** 