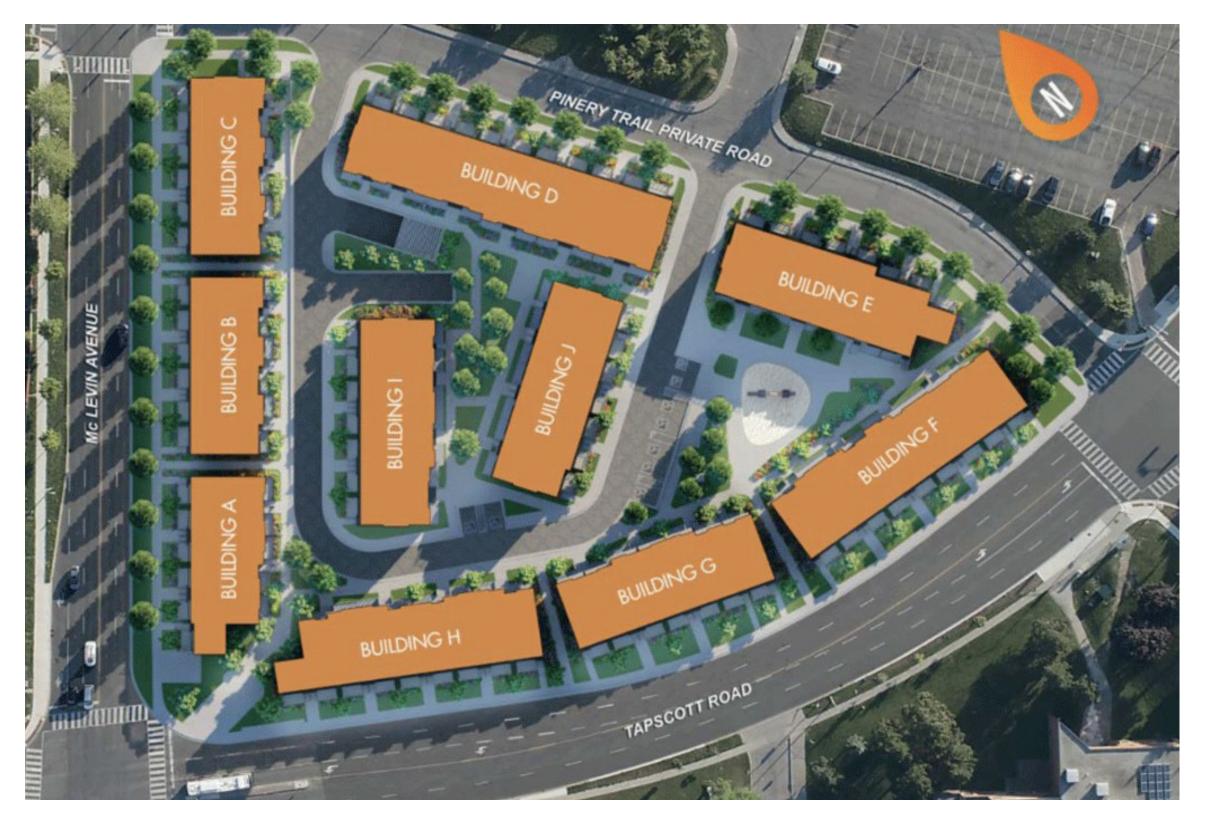

g 2 bedrooms, 2 bathrooms, and 1 parking spot. A standout feature is the private rooftop terrace, perfect for outdoor relaxation. Bike storage is also included, catering to modern urban needs.

Located in a rapidly growing area of Scarborough, Presto Modern Towns provides convenient access to an array of local amenities, shopping centres, parks, and public transit. With modern finishes and a functional layout, this townhome is an excellent choice for those seeking a blend of style and convenience in Toronto. Reach out today to discover more about this exceptional opportunity at Presto Modern Towns.

Closing/Occupancy: Dec 19, 2024



\*Images are for illustrative purposes only







\*Images are for illustrative purposes only



\*Images are for illustrative purposes only

# SITE PLAN





# **FLOOR PLAN**

1282 sq ft

2 Beds

2 Baths

1 Parking

Rooftop terrace + Bike Storage





JULIET BALCONY

**MASTER** 

BEDROOM 9'0" x 13'6"

BATH

THIRD FLOOR

ELEV. A & B

THIRD FLOOR

**END UPGRADE** 

ELEV. A & B

5' SLIDING DOOR

BEDROOM 2 7'11" x 11'1"

THIRD FLOOR

**ELEVATION A & B** 



**END** 



#### Schools

**Tom Longboat Jr Public School** 37 Crow Trail, Scarborough

**Malvern Montessori School** 10 Sewells Rd, Scarborough Berner Trail Junior Public School 120 Berner Trail, Scarborough

**Dr Marion Hilliard Senior Public School** 280 Washburn Way, Scarborough

**Centennial College** 941 Progress Ave, Scarborough

University of Toronto Scarborough 1265 Military Trail, Scarborough

#### **Amenities**

RBC Royal Bank

5125 Sheppard Ave E, Scarborough

**TD Canada Trust** 4