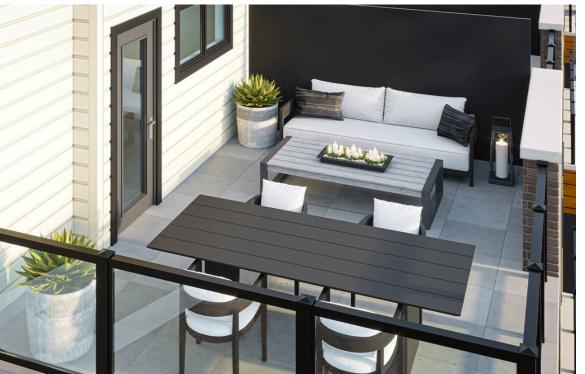

## WELCOME

Presto Modern Towns by Ambria Homes presents a prime opportunity to own a contemporary condo stacked townhouse in Toronto. This spacious TH-10 Ariel model, Elevation B, offers 1,282 sq ft of well-designed living space, including 2 bedrooms, 2 bathrooms, and 1 parking spot. A standout feature is the private rooftop terrace, perfect for outdoor relaxation. Bike storage is also included, catering to modern urban needs.

Closing/Occupancy: Dec 19, 2024

\*Images are for illustrative purposes only

\*Images are for illustrative purposes only

\*Images are for illustrative purposes only