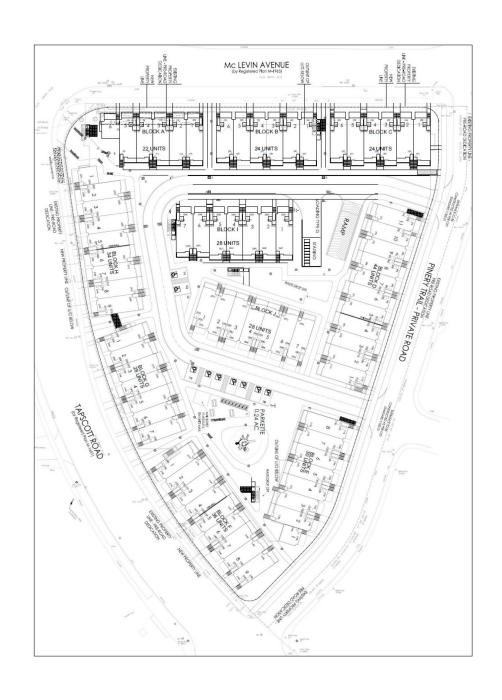

ing 2 bedrooms, 2 bathrooms, and 1 parking spot. A standout feature is the private rooftop terrace, perfect for outdoor relaxation. Bike storage is also included, catering to modern urban needs.

Located in a rapidly growing area of Scarborough, Presto Modern Towns provides convenient access to an array of local amenities, shopping centres, parks, and public transit. With modern finishes and a functional layout, this townhome is an excellent choice for those seeking a blend of style and convenience in Toronto. Reach out today to discover more about this exceptional opportunity at Presto Modern Towns.

Closing/Occupancy: Dec 19, 2024



\*Images are for illustrative purposes only







\*Images are for illustrative purposes only



\*Images are for illustrative purposes only

# SITE PLAN





# **FLOOR PLAN**

1282 sq ft

2 Beds

2 Baths

1 Parking

Rooftop terrace + Bike Storage





JULIET BALCONY

**MASTER** 

BEDROOM 9'0" x 13'6"

BATH

THIRD FLOOR

ELEV. A & B

THIRD FLOOR

**END UPGRADE** 

ELEV. A & B

5' SLIDING DOOR

BEDROOM 2 7'11" x 11'1"

THIRD FLOOR

**ELEVATION A & B** 



**END** 



#### Schools

**Tom Longboat Jr Public School** 37 Crow Trail, Scarborough

**Malvern Montessori School** 10 Sewells Rd, Scarborough Berner Trail Junior Public School 120 Berner Trail, Scarborough

**Dr Marion Hilliard Senior Public School** 280 Washburn Way, Scarborough

**Centennial College** 941 Progress Ave, Scarborough

University of Toronto Scarborough 1265 Military Trail, Scarborough

#### **Amenities**

RBC Royal Bank

5125 Sheppard Ave E, Scarborough

**TD Canada Trust**