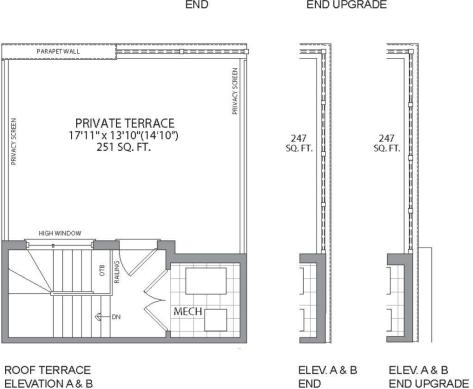

# **FLOOR PLAN**

1282 sq ft

2 Beds

2 Baths

1 Parking

Rooftop terrace + Bike Storage

JULIET BALCONY

**MASTER** 

BEDROOM 9'0" x 13'6"

BATH

THIRD FLOOR

ELEV. A & B

THIRD FLOOR

**END UPGRADE** 

ELEV. A & B

5' SLIDING DOOR

BEDROOM 2 7'11" x 11'1"

THIRD FLOOR

**ELEVATION A & B** 

**END** 