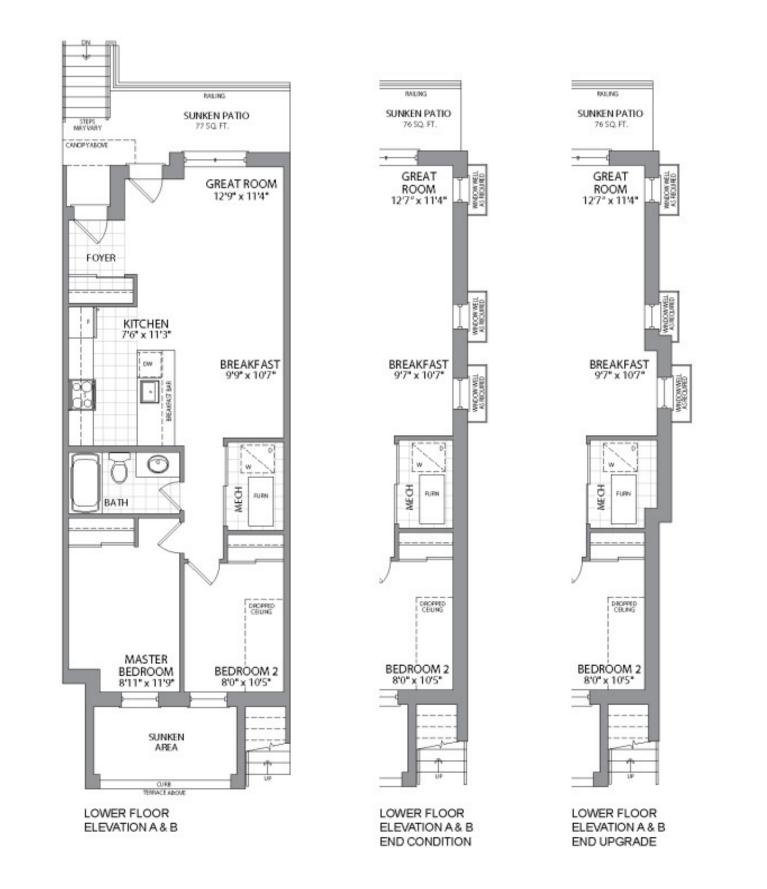

# **FLOOR PLAN**

871 sq ft w/ balcony

2 Beds

1 Bath

1 Parking

Bike Storage

### WELCOME

Presto Modern Towns by Ambria Homes presents a unique opportunity to own a stylish condo stacked townhouse in bustling Scarborough. This upgraded end unit, located at Tapscott Road, offers the TH-10 End Orion model with Elevation B, featuring 794 sq ft of well-designed living space and an additional 77 sq ft balcony. The unit includes 2 bedrooms, 1 bathroom, 1 parking spot, and bike storage, making it an excellent choice for urban living.