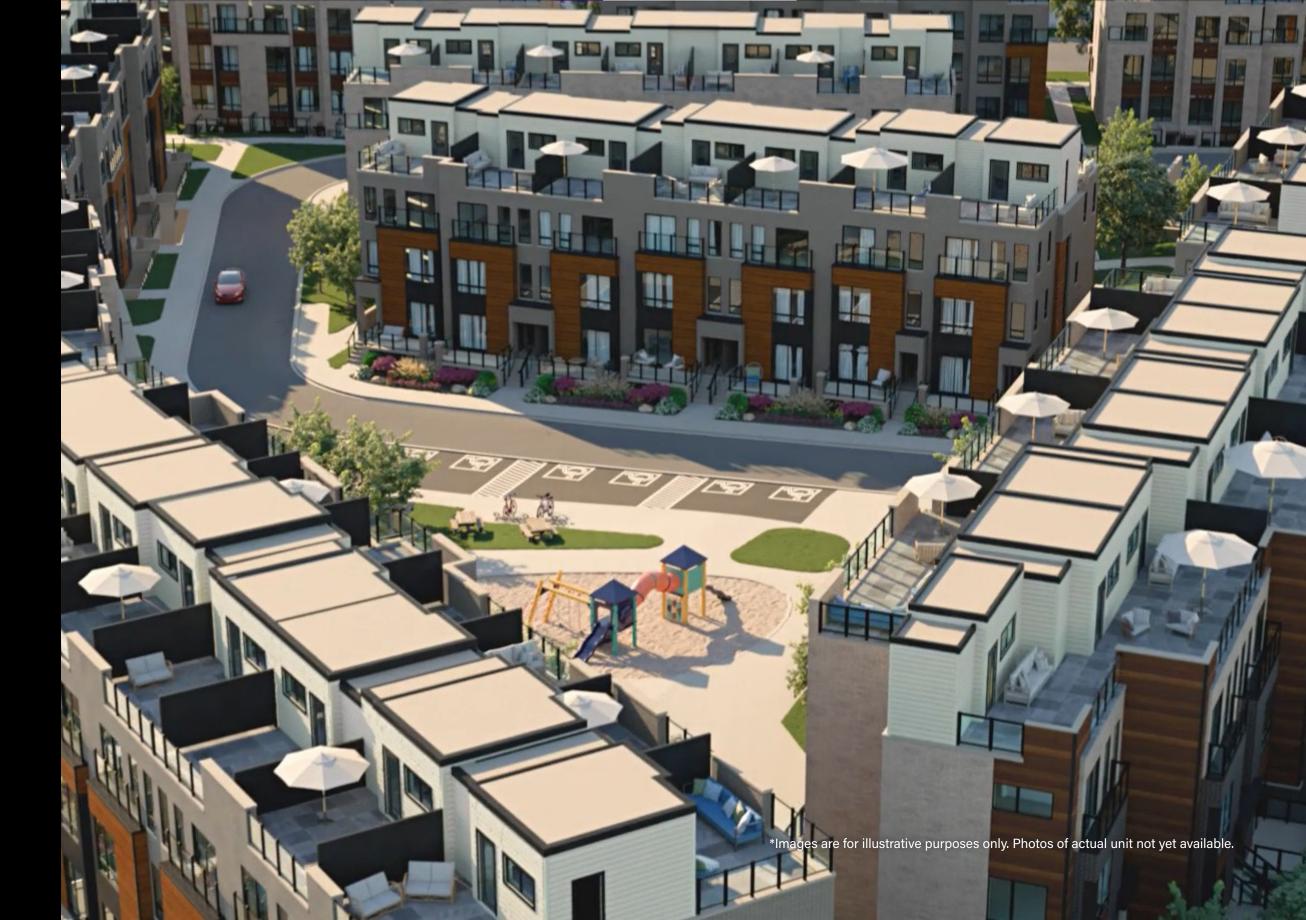

# **ASSIGNMENT SALE**

TH-10 End - The Orion, Tapscott Rd Toronto



See this property online Scan the QR code with your phone's camera





### WELCOME

Presto Modern Towns by Ambria Homes presents a unique opportunity to own a stylish condo stacked townhouse in bustling Scarborough. This upgraded end unit, located at Tapscott Road, offers the TH-10 End Orion model with Elevation B, featuring 794 sq ft of well-designed living space and an additional 77 sq ft balcony. The unit includes 2 bedrooms, 1 bathroom, 1 parking spot, and bike storage, making it an excellent choice for urban living.

Situated in a vibrant area of Toronto, Presto Modern Towns provides residents with convenient access to local amenities, parks, shopping centres, and public transportation. The project is designed with modern finishes and a thoughtful layout, ensuring a comfortable and functional living environment. Don't miss out on this exciting opportun