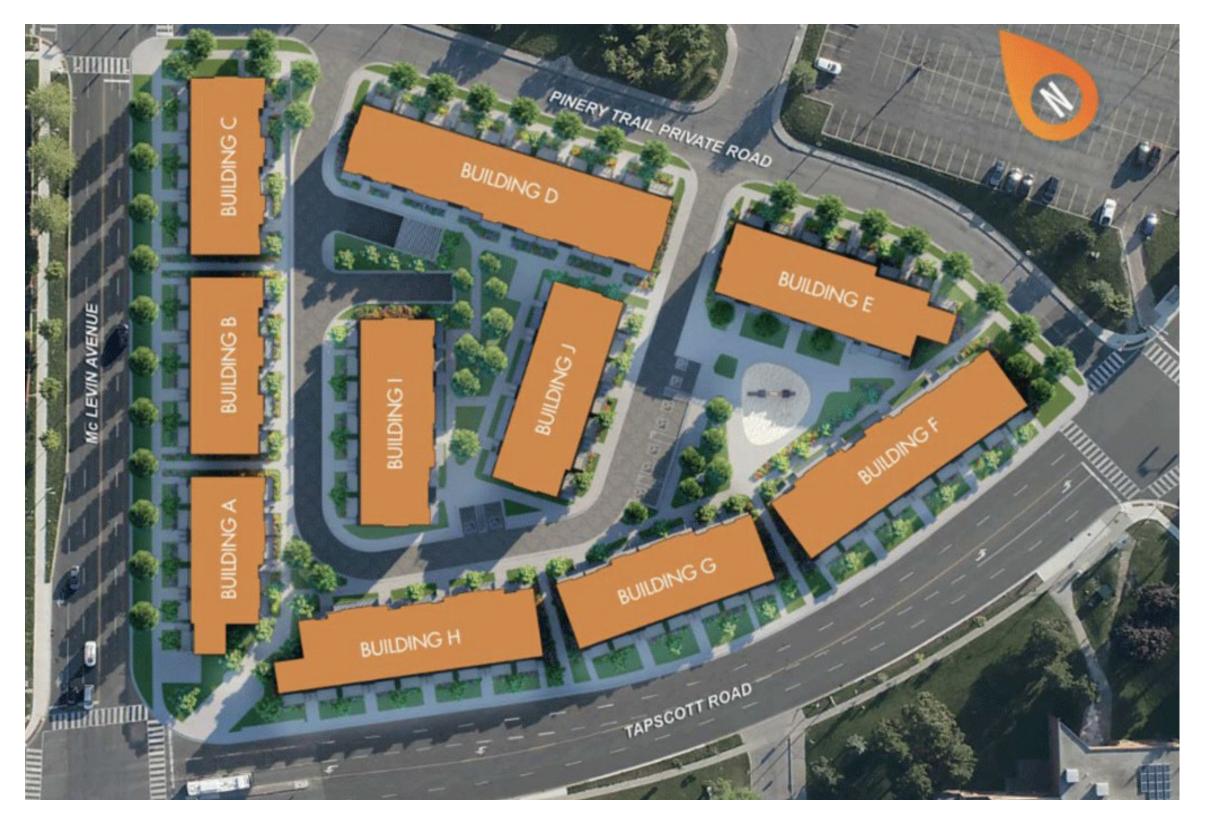

794 sq ft of well-designed living space and an additional 77 sq ft balcony. The unit includes 2 bedrooms, 1 bathroom, 1 parking spot, and bike storage, making it an excellent choice for urban living.

Situated in a vibrant area of Toronto, Presto Modern Towns provides residents with convenient access to local amenities, parks, shopping centres, and public transportation. The project is designed with modern finishes and a thoughtful layout, ensuring a comfortable and functional living environment. Don't miss out on this exciting opportunity - contact us today to learn more about Presto Modern Towns.

Closing/Occupancy: Dec 19, 2024



\*Images are for illustrative purposes only







\*Images are for illustrative purposes only



\*Images are for illustrative purposes only

# SITE PLAN





# **FLOOR PLAN**

871 sq ft w/ balcony

2 Beds

1 Bath

1 Parking

Bike Storage





#### Schools

**Tom Longboat Jr Public School** 37 Crow Trail, Scarborough

**Malvern Montessori School** 10 Sewells Rd, Scarborough Berner Trail Junior Public School 120 Berner Trail, Scarborough

**Dr Marion Hilliard Senior Public School** 280 Washburn Way, Scarborough

**Centennial College** 941 Progress Ave, Scarborough

University of Toronto Scarborough 1265 Military Trail, Scarborough

#### **Amenities**

RBC Royal Bank

5125 Sheppard Ave E, Scarborough

**TD Canada Trust** 49 Lapsley Rd, Scarborough

**Petro-Canada Gas Station** 5110 Sheppard Ave E, Scarborough

No Frills 360 McLevin Ave, Toronto

**Walmart Supercentre** 799 Milner Ave, Scarborough Cedar Brae Golf Club 55 Mac Frost Way, Scarboroug