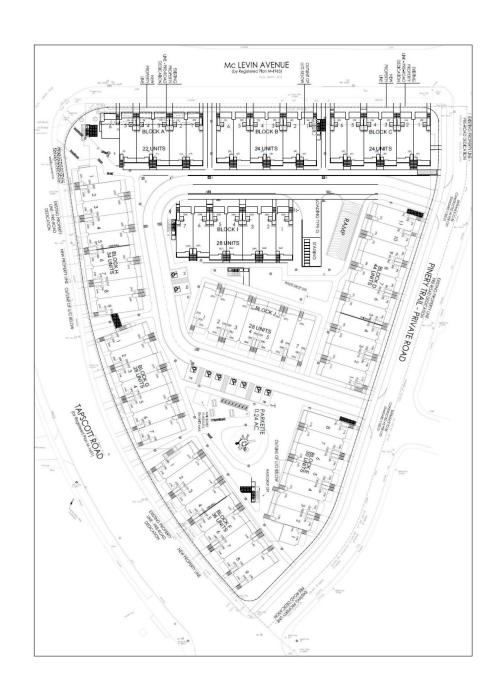

g 794 sq ft of well-designed living space and an additional 77 sq ft balcony. The unit includes 2 bedrooms, 1 bathroom, 1 parking spot, and bike storage, making it an excellent choice for urban living.

Situated in a vibrant area of Toronto, Presto Modern Towns provides residents with convenient access to local amenities, parks, shopping centres, and public transportation. The project is designed with modern finishes and a thoughtful layout, ensuring a comfortable and functional living environment. Don't miss out on this exciting opportunity - contact us today to learn more about Presto Modern Towns.

Closing/Occupancy: Dec 19, 2024



\*Images are for illustrative purposes only







\*Images are for illustrative purposes only



\*Images are for illustrative purposes only

# SITE PLAN





# **FLOOR PLAN**

871 sq ft w/ balcony

2 Beds

1 Bath

1 Parking

Bike Storage





#### Schools

**Tom Longboat Jr Public School** 37 Crow Trail, Scarborough

**Malvern Montessori School** 10 Sewells Rd, Scarborough Berner Trail Junior Public School 120 Berner Trail, Scarborough

**Dr Marion Hilliard Senior Public School** 280 Washburn Way, Scarborough

**Centennial College** 941 Progress Ave, Scarborough

University of Toronto Scarborough 1265 Military Trail, Scarborough

#### **Amenities**

RBC Royal Bank

5125 Sheppard Ave E, Scarborough

**TD Canada Trust** 49 Lapsley Rd, Scarborough

**Petro-Canada Gas Station** 5110 Sheppard Ave E, Scarborough

No Frills 360 McLevin Ave, Toronto

**Walmart Supercentre** 799 Milner Ave, Scarborough Cedar Brae Golf Club 55 Mac Frost Way, Scarboro