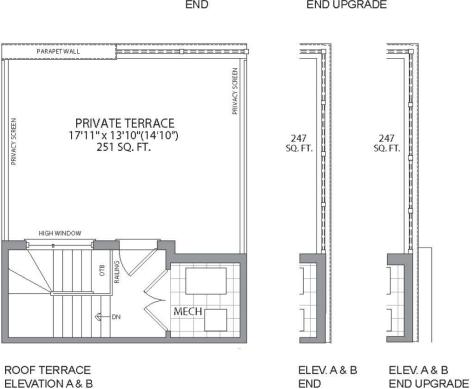

## WELCOME

Presto Modern Towns by Ambria Homes presents a prime opportunity to own a contemporary condo stacked townhouse in Toronto. This spacious TH-10 Ariel model, Elevation B, offers 1,282 sq ft of well-designed living space, including 2 bedrooms, 2 bathrooms, and 1 parking spot. A standout feature is the private rooftop terrace, perfect for outdoor relaxation. Bike storage is also included, catering to modern urban needs.