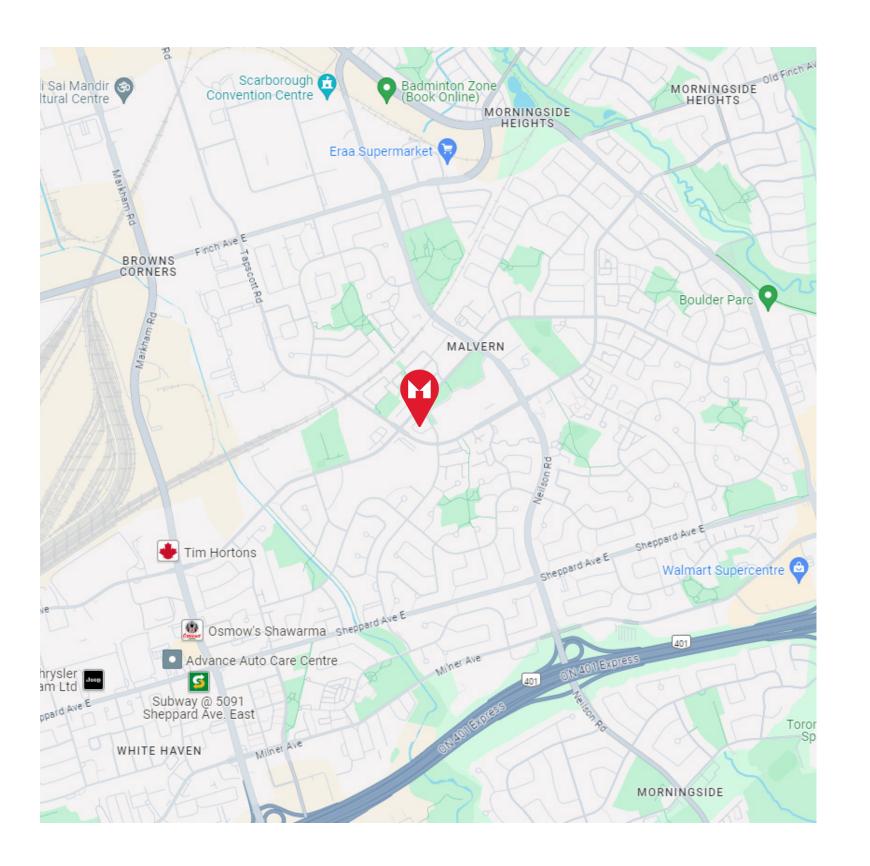

Located in a rapidly growing area of Scarborough, Presto Modern Towns provides convenient access to an array of local amenities, shopping centres, parks, and public transit. With modern finishes and a functional layout, this townhome is an excellent choice for those seeking a blend of style and convenience in Toronto. Reach out today to discover more about this exceptional opportunity at Presto Modern Towns.

#### Schools

**Tom Longboat Jr Public School** 37 Crow Trail, Scarborough

**Malvern Montessori School** 10 Sewells Rd, Scarborough Berner Trail Junior Public School 120 Berner Trail, Scarborough

**Dr Marion Hilliard Senior Public School** 280 Washburn Way, Scarborough

**Centennial College** 941 Progress Ave, Scarborough

University of Toronto Scarborough 1265 Military Trail, Scarborough

#### **Amenities**

RBC Royal Bank

5125 Sheppard Ave E, Scarborough

**TD Canada Trust** 49 Lapsley Rd, Scarborough

**Petro-Canada Gas Station** 5110 Sheppard Ave E, Scarborough

No Frills 360 McLevin Ave, Toronto

**Walmart Supercentre** 799 Milner Ave, Scarborough Cedar Brae Golf Club 55 Mac Frost Way, Scarborough

Planet Fitness
31 Tapscott Rd, Toronto

Berner Trail Community Centre 120 Berner Trail, Scarborough

**Shoppers Drug Mart** 1780 Markham Rd A, Scarborough

Scarborough General Hospital 3050 Lawrence Ave E, Scarborough LCBO

785 Milner Ave, Scarborough

Starbucks

43 Milner Ave, Scarborough

Milliken GO

39 Redlea Ave, Toronto

**Toronto Zoo** 

2000 Meadowvale Rd, Toronto

Major Abbas Ali Park

180 McLevin Ave, Scarborough