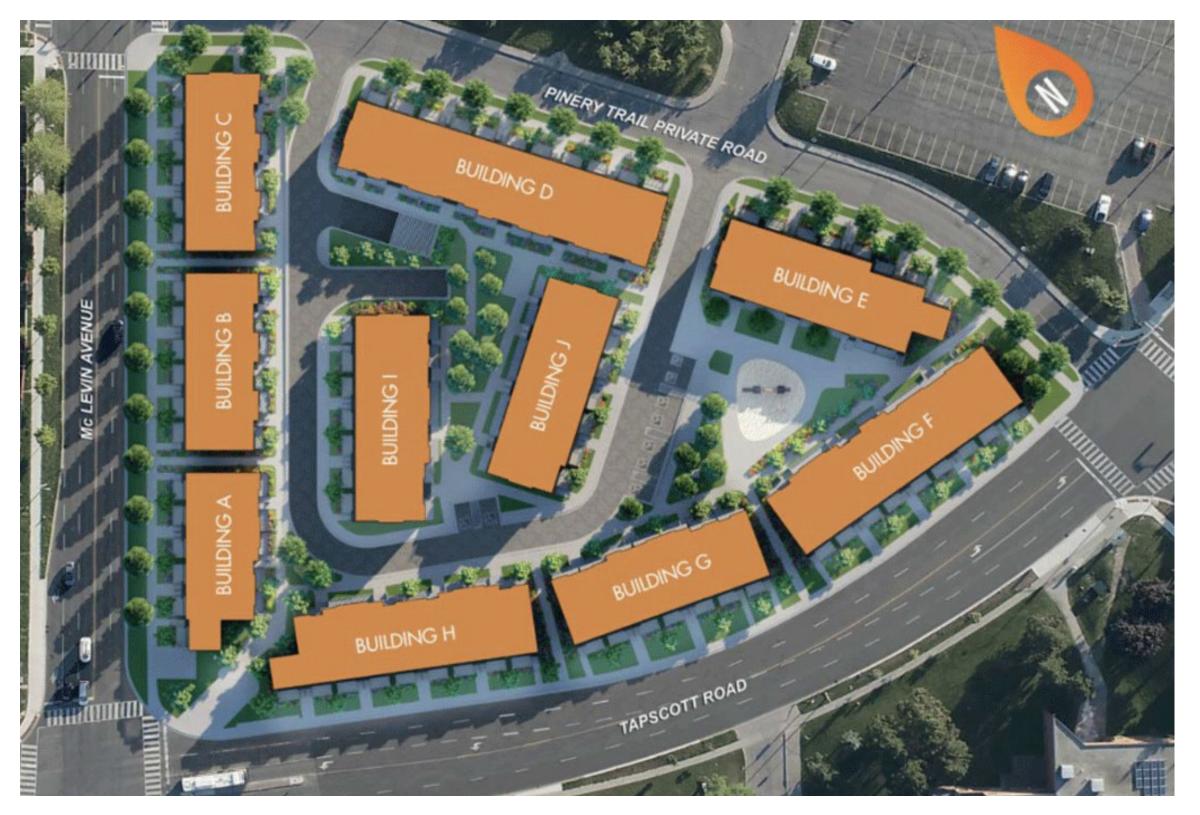

94 sq ft of well-designed living space and an additional 77 sq ft balcony. The unit includes 2 bedrooms, 1 bathroom, 1 parking spot, and bike storage, making it an excellent choice for urban living.

Situated in a vibrant area of Toronto, Presto Modern Towns provides residents with convenient access to local amenities, parks, shopping centres, and public transportation. The project is designed with modern finishes and a thoughtful layout, ensuring a comfortable and functional living environment. Don't miss out on this exciting opportunity - contact us today to learn more about Presto Modern Towns.

Closing/Occupancy: Dec 19, 2024



\*Images are for illustrative purposes only



\*Images are for illustrative purposes only







\*Images are for illustrative purposes only

## SITE PLAN





## FLOOR PLAN

#### 871 sq ft w/ balcony

2 Beds

1 Bath

1 Parking

Bike Storage



LOWER FLOOR ELEVATION A & B END UPGRADE





#### Schools

**Tom Longboat Jr Public School** 37 Crow Trail, Scarborough

Malvern Montessori School 10 Sewells Rd, Scarborough

#### Amenities

**RBC Royal Bank** 5125 Sheppard Ave E, Scarborough

**TD Canada Trust** 49 Lapsley Rd, Scarborough

**Petro-Canada Gas Station** 5110 Sheppard Ave E, Scarborough

No Frills 360 McLevin Ave, Toronto

Walmart Supercentre 799 Milner Ave, Scarborough **Berner Trail Junior Public School** 120 Berner Trail, Scarborough

Dr Marion Hilliard Senior Public School 280 Washburn Way, Scarborough **Centennial College** 941 Progress Ave, Scarborough

**University of Toronto Scarborough** 1265 Military Trail, Scarborough

**Cedar B