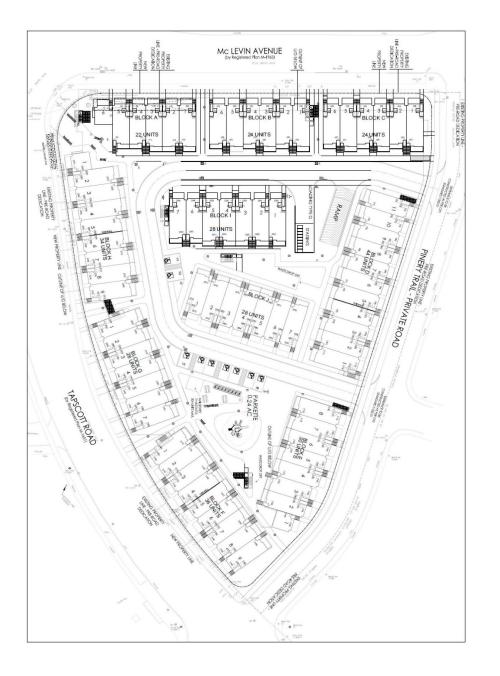

794 sq ft of well-designed living space and an additional 77 sq ft balcony. The unit includes 2 bedrooms, 1 bathroom, 1 parking spot, and bike storage, making it an excellent choice for urban living.

Situated in a vibrant area of Toronto, Presto Modern Towns provides residents with convenient access to local amenities, parks, shopping centres, and public transportation. The project is designed with modern finishes and a thoughtful layout, ensuring a comfortable and functional living environment. Don't miss out on this exciting opportunity - contact us today to learn more about Presto Modern Towns.

Closing/Occupancy: Dec 19, 2024



\*Images are for illustrative purposes only



\*Images are for illustrative purposes only







\*Images are for illustrative purposes only

## SITE PLAN





## FLOOR PLAN

#### 871 sq ft w/ balcony

2 Beds

1 Bath

1 Parking

Bike Storage



LOWER FLOOR ELEVATION A & B END UPGRADE





#### Schools

**Tom Longboat Jr Public School** 37 Crow Trail, Scarborough

Malvern Montessori School 10 Sewells Rd, Scarborough

#### Amenities

**RBC Royal Bank** 5125 Sheppard Ave E, Scarborough

**TD Canada Trust** 49 Lapsley Rd, Scarborough

**Petro-Canada Gas Station** 5110 Sheppard Ave E, Scarborough

No Frills 360 McLevin Ave, Toronto

Walmart Supercentre 799 Milner Ave, Scarborough **Berner Trail Junior Public School** 120 Berner Trail, Scarborough

Dr Marion Hilliard Senior Public School 280 Washburn Way, Scarborough **Centennial College** 941 Progress Ave, Scarborough

**University of Toronto Scarborough** 1265 Military Trail, Scarborough

**Cedar