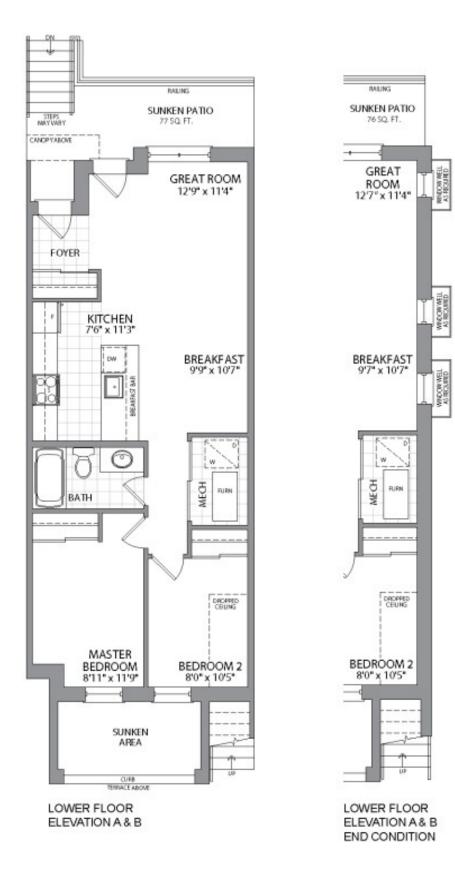

## FLOOR PLAN

#### 871 sq ft w/ balcony

2 Beds

1 Bath

1 Parking

Bike Storage

LOWER FLOOR ELEVATION A & B END UPGRADE